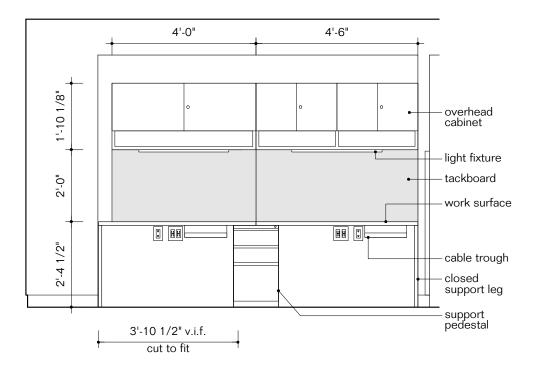

| Key            | T37                                                                              |
|----------------|----------------------------------------------------------------------------------|
| Furniture Type | Rectangular table. 60" x 16'-0"                                                  |
| Location       | 2nd fl East seating                                                              |
| Manufacturer   | Herman Miller                                                                    |
| Model          | Layout Studio Table, No rail                                                     |
| Description    | Reading table with electrical grommets                                           |
| Finish/Color   | Top and edge: laminate white 91, Legs: white 91                                  |
| Dimension      | 5'-0"w x 16'-0"l x 29"h, with (2) 8' table tops.                                 |
| Notes          | Provide Thrive Logic G1000 power grommets with 4 simplex receptacles in white    |
|                | finish centered on each tabletop: (4) Y1425EA-06-91. Provide wire trays, and (2) |
|                | Umbilical Risers GNWFG-91.                                                       |