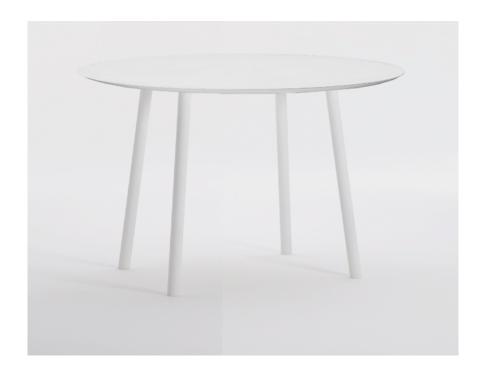

---------------------------------------------------------------------|
| Furniture Type | Work round table, 60 ø                                                |
| Location       | Young adult gaming                                                    |
| Manufacturer   | Davis                                                                 |
| Model          | Inform meeting table 1F-2060-R-ML-FX                                  |
| Description    |                                                                       |
| Finish/Color   | Top: matte white laminate, Bianco Kos Lam 61, Legs: matte white metal |
| Dimension      | 60" ø x 29.5" h                                                       |
| Notes          |                                                                       |



| Key            | T13                                                                   |
|----------------|-----------------------------------------------------------------------|
| Furniture Type | Work round table, 60 ø                                                |
| Location       | Young adult gaming                                                    |
| Manufacturer   | Davis                                                                 |
| Model          | Inform meeting table 1F-2060-R-ML-FX                                  |
| Description    |                                                                       |
| Finish/Color   | Top: matte white laminate, Bianco Kos Lam 61, Legs: matte white metal |
| Dimension      | 60" ø x 29.5" h