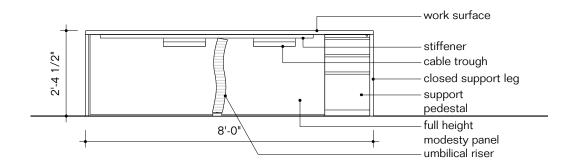

| Кеу            | T35                                              |
|----------------|--------------------------------------------------|
| Furniture Type | Rectangular meeting table, 48" x 96"             |
| Location       | CE meeting room                                  |
| Manufacturer   | Herman Miller                                    |
| Model          | Layout Studio table                              |
| Description    |                                                  |
| Finish/Color   | Top and edge: laminate white 91, Legs: white 91  |
| Dimension      | 48" x 96" x 29"                                  |
| Notes          | cutout and provide grommet kits, umbilical riser |

| Кеу            | T36                                              |
|----------------|--------------------------------------------------|
| Furniture Type | Rectangular reading table, 60" x 12'-0"          |
| Location       | 2nd fl South seating                             |
| Manufacturer   | Herman Miller                                    |
| Model          | Layout Studio table                              |
| Description    |                                                  |
| Finish/Color   | Top and edge: laminate white 91, Legs: white 91  |
| Dimension      | 60" x 12'-0" x 29" h                             |
| Notes          | cutout and provide grommet kits, umbilical riser |

| Key            | T37                                                                              |
|----------------|----------------------------------------------------------------------------------|
| Furniture Type | Rectangular table. 60" x 16'-0"                                                  |
| Location       | 2nd fl East seating                                                              |
| Manufacturer   | Herman Miller                                                                    |
| Model          | Layout Studio Table, No rail                                                     |
| Description    | Reading table with electrical grommets                                           |
| Finish/Color   | Top and edge: laminate white 91, Legs: white 91                                  |
| Dimension      | 5'-0"w x 16'-0"l x 29"h, with (2) 8' table tops.                                 |
| Notes          | Provide Thrive Logic G1000 power grommets with 4 simplex receptacles in white    |
|                | finish centered on each tabletop: (4) Y1425EA-06-91. Provide wire trays, and (2) |
|                | Umbilical Risers GNWFG-91.                                                       |