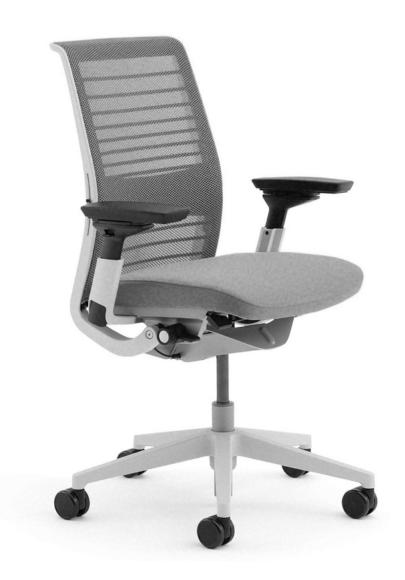

| Key            | C9                                                                              |
|----------------|---------------------------------------------------------------------------------|
| Furniture Type | Staff Office armchair with casters                                              |
| Location       | Staff offices                                                                   |
| Manufacturer   | Steelcase                                                                       |
| Model          | Think chair with arms 465A300                                                   |
| Description    | Graphite                                                                        |
| Finish/Color   | Frame: 4799 Platinum metallic, Back: 3D Knit 5092 Graphite, Seat: 5S25 Graphite |
| Dimension      |                                                                                 |
| Notes          |                                                                                 |