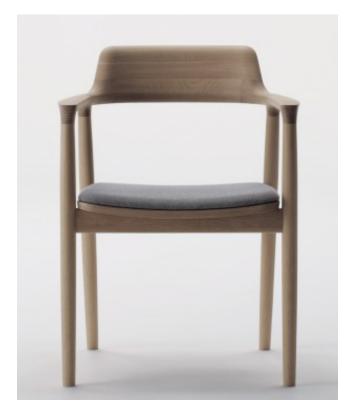

Warm grey

Pallas Holy Cow Red Devil

| Key            | C2 add/alt                        |
|----------------|-----------------------------------|
| Furniture Type | Reading armchair                  |
| Location       | 2nd floor reading room            |
| Manufacturer   | Maruni                            |
| Model          | Hiroshima armchair high 2975-22   |
| Description    | Wood shell with arms, no seat pad |
| Finish/Color   | Oak, clear urethane finish        |
| Dimension      |                                   |
| Notes          |                                   |