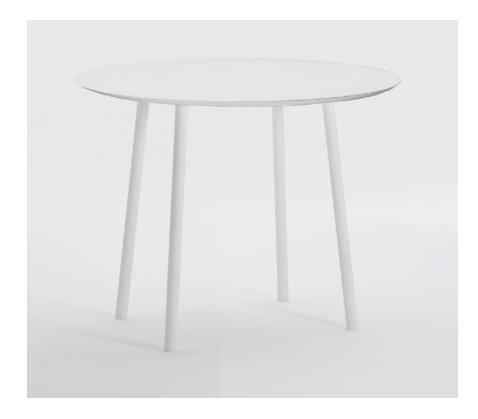

| Key            | Т3                                                               |
|----------------|------------------------------------------------------------------|
| Furniture Type | Laptop table                                                     |
| Location       | Young adult, 2nd fl East seating                                 |
| Manufacturer   | Davis                                                            |
| Model          | Poise PE-2500-FX-MW                                              |
| Description    |                                                                  |
| Finish/Color   | Metal base finish in matte white, Top in white Fenix Bianco Kos. |
| Dimension      | 21 5/8"w x 15 3/4" d x 26"h                                      |
| Notes          |                                                                  |