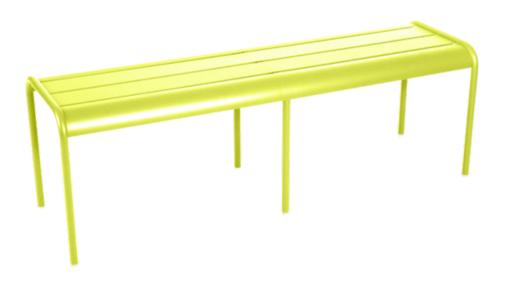

| Key            | C14                                  |
|----------------|--------------------------------------|
| Furniture Type | Exterior bench                       |
| Location       | south courtyard                      |
| Manufacturer   | Fermob                               |
| Model          | Luxembourg 3/4 seaters bench 4110    |
| Description    | aluminum tube frame and slats        |
| Finish/Color   | 29 Verveine/ Verbena                 |
| Dimension      | 145 cm w x 42.5 cm d x 48.8cm h seat |
| Notes          |                                      |