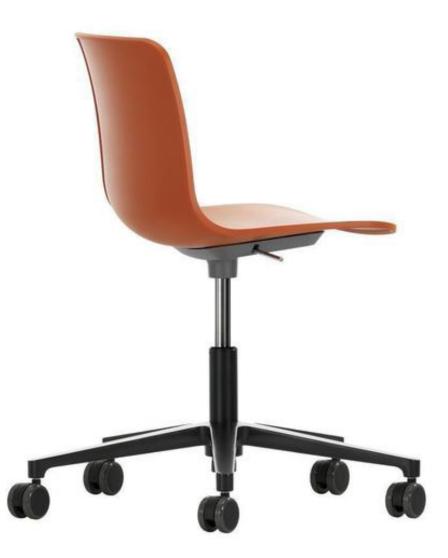

| Key            | СЗА                                                              |
|----------------|------------------------------------------------------------------|
| Furniture Type | Reading chair with metal legs, color 1                           |
| Location       | Staff offices                                                    |
| Manufacturer   | Vitra                                                            |
| Model          | Hal Tube Stackable chair                                         |
| Description    | Metal legs, Plastic Shell                                        |
| Finish/Color   | Seat: 31 warm grey, Legs: standard chrome, Glides: 30 basic dark |
| Dimension      |                                                                  |
| Notes          | Stacks 6.                                                        |

Warm grey

| Key            | C3B                                                           |
|----------------|---------------------------------------------------------------|
| Furniture Type | Reading chair with metal legs, color 2                        |
| Location       | 188 Classroom                                                 |
| Manufacturer   | Vitra                                                         |
| Model          | Hal Tube Stackable chair                                      |
| Description    | Metal legs, Plastic Shell                                     |
| Finish/Color   | Seat: 65 Orange, Legs: standard chrome, Glides: 30 basic dark |
| Dimension      |                                                               |
| Notes          | Stacks 6.                                                     |

Orange

| Кеу            | C4A                                                    |
|----------------|--------------------------------------------------------|
| Furniture Type | Chair with casters, color 1                            |
| Location       | 163 Lab, 170 YS entrance                               |
| Manufacturer   | Vitra                                                  |
| Model          | Hal Studio, adjustable height swivel base with casters |
| Description    | Plastic Shell, 5 casters                               |
| Finish/Color   | Seat: 31 Warm grey, Base: standard basic dark          |
| Dimension      |                                                        |
| Notes          |                                                        |