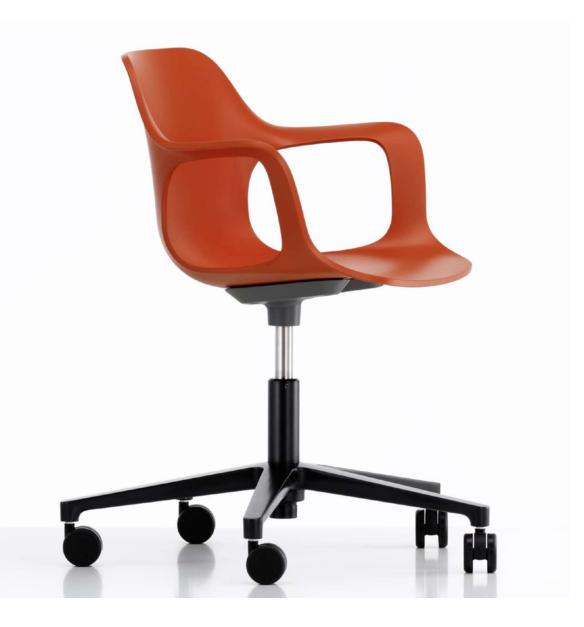

| Key            | C4B                                                    |
|----------------|--------------------------------------------------------|
| Furniture Type | Chair with casters, color 2                            |
| Location       | 166 Boombox, 218 Makerspace, 222 Computer commons      |
| Manufacturer   | Vitra                                                  |
| Model          | Hal Studio, adjustable height swivel base with casters |
| Description    | Plastic Shell, 5 casters                               |
| Finish/Color   | Seat: 65 Orange, Base: standard basic dark             |
| Dimension      |                                                        |
| Notes          |                                                        |

| Key            | C5                                                                      |
|----------------|-------------------------------------------------------------------------|
| Furniture Type | Armchair with casters                                                   |
| Location       | 222 Computer commons                                                    |
| Manufacturer   | Vitra                                                                   |
| Model          | Hal Armchair Studio, integral arms, adjustable height base with casters |
| Description    | Plastic Shell, 5 casters                                                |
| Finish/Color   | Seat: 65 Orange, Base: standard basic dark                              |
| Dimension      |                                                                         |
| Notes          |                                                                         |