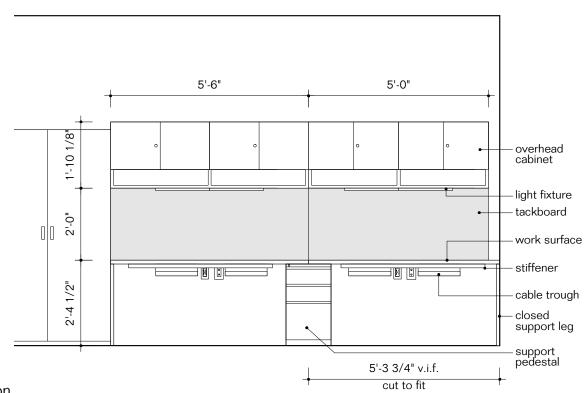

| Key            | T37                                                                              |
|----------------|----------------------------------------------------------------------------------|
| Furniture Type | Rectangular table. 60" x 16'-0"                                                  |
| Location       | 2nd fl East seating                                                              |
| Manufacturer   | Herman Miller                                                                    |
| Model          | Layout Studio Table, No rail                                                     |
| Description    | Reading table with electrical grommets                                           |
| Finish/Color   | Top and edge: laminate white 91, Legs: white 91                                  |
| Dimension      | 5'-0"w x 16'-0"l x 29"h, with (2) 8' table tops.                                 |
| Notes          | Provide Thrive Logic G1000 power grommets with 4 simplex receptacles in white    |
|                | finish centered on each tabletop: (4) Y1425EA-06-91. Provide wire trays, and (2) |
|                | Umbilical Risers GNWFG-91.                                                       |