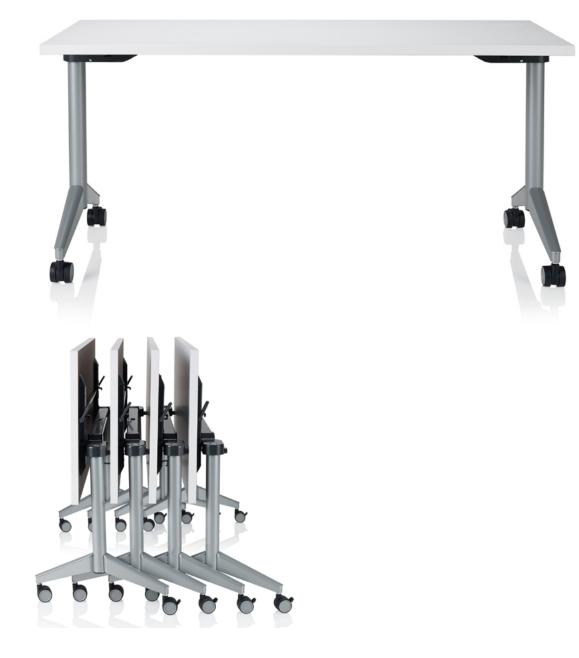

| Key            | T22                                                      |
|----------------|----------------------------------------------------------|
| Furniture Type | Fliptop table                                            |
| Location       | 146 Book discussion room                                 |
| Manufacturer   | KI                                                       |
| Model          | Pirouette Nesting Rectangular Training table             |
| Description    | Nesting fliptop table on casters with brake              |
| Finish/Color   | Top and ege: laminate Monticello Maple LMT, Legs: Chrome |
| Dimension      | 30"w x 72" l x 29"h                                      |
| Notes          |                                                          |

| Кеу            | T24                                               |
|----------------|---------------------------------------------------|
| Furniture Type | Fliptop table with casters                        |
| Location       | 188 Classroom                                     |
| Manufacturer   | KI                                                |
| Model          | Pirouette Nesting Rectangular Training table      |
| Description    | Nesting fliptop table on casters with brake       |
| Finish/Color   | Top and ege: laminate light grey, Legs: chrome CH |
| Dimension      | 36"w x 72" l x 29"h                               |
| Notes          |                                                   |