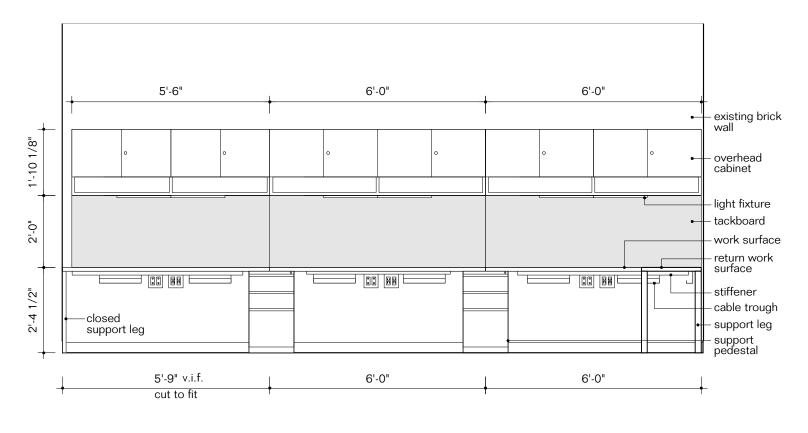

|  |
| Location       | 130 book mobile office                                                          |  |
| Manufacturer   | Herman Miller                                                                   |  |
| Model          | Canvas Office Landscape workstations                                            |  |
| Description    |                                                                                 |  |
| Finish/Color   | Top: laminate white 91, Legs: white 91, Tackboard: Ground Cloth Vapor Grey 4701 |  |
| Dimension      | 17'-10"long                                                                     |  |
| Notes          |                                                                                 |  |





Ground cloth, Vapor Grey



| Key            | S3                                                    |
|----------------|-------------------------------------------------------|
| Furniture Type | Staff work desk without overhead cabinet, 11'-9" long |
| Location       | 131 call center west wall                             |
| Manufacturer   | Herman Miller                                         |
| Model          | Canvas Office Landscape workstations                  |
| Description    |                                                       |
| Finish/Color   | Top: laminate white 91, Legs: laminate white 91       |
| Dimension      | 11'-9"w x 30"d                                        |
| Notes          |                                                       |



## <u>Elevation</u>

Not to scale

| Key