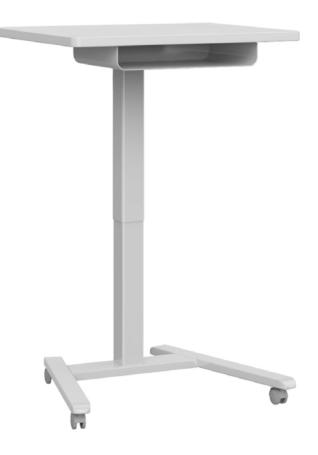

| Key            | Т3                                                               |
|----------------|------------------------------------------------------------------|
| Furniture Type | Laptop table                                                     |
| Location       | Young adult, 2nd fl East seating                                 |
| Manufacturer   | Davis                                                            |
| Model          | Poise PE-2500-FX-MW                                              |
| Description    |                                                                  |
| Finish/Color   | Metal base finish in matte white, Top in white Fenix Bianco Kos. |
| Dimension      | 21 5/8"w x 15 3/4" d x 26"h                                      |
| Notes          |                                                                  |