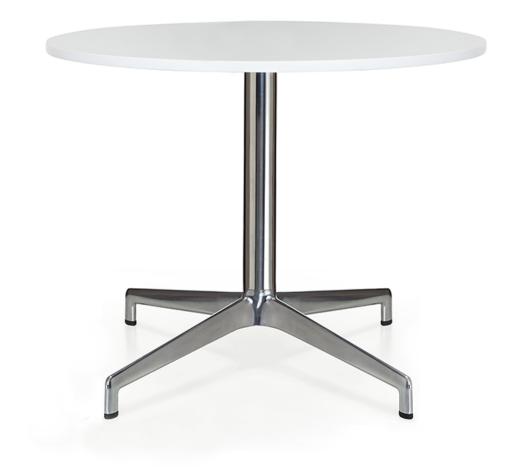

| Key            | Т3                                                               |
|----------------|------------------------------------------------------------------|
| Furniture Type | Laptop table                                                     |
| Location       | Young adult, 2nd fl East seating                                 |
| Manufacturer   | Davis                                                            |
| Model          | Poise PE-2500-FX-MW                                              |
| Description    |                                                                  |
| Finish/Color   | Metal base finish in matte white, Top in white Fenix Bianco Kos. |
| Dimension      | 21 5/8"w x 15 3/4" d x 26"h                                      |
| Notes          |                                                                  |

| Key            | Τ7                                                                   |
|----------------|----------------------------------------------------------------------|
| Furniture Type | Occasional table. 48"ø                                               |
| Location       | Street                                                               |
| Manufacturer   | Davis                                                                |
| Model          | Inform occasional table 1F-1548-R-ML-FX                              |
| Description    | Metal legs                                                           |
| Finish/Color   | Top: matte white laminate, Fenix Bianco Kos, Legs: matte white metal |
| Dimension      | 48"ø x 15"h                                                          |
| Notes          |                                                                      |

Fenix Bianco Kos

| Key            | Т8                                                                   |
|----------------|----------------------------------------------------------------------|
| Furniture Type | Occasional table. 60"ø                                               |
| Location       | Youth Services                                                       |
| Manufacturer   | Davis                                                                |
| Model          | Inform custom occasional table XIF-2060-R-ML-FX                      |
| Description    |                                                                      |
| Finish/Color   | Top: matte white laminate, Fenix Bianco Kos, Legs: matte white metal |
| Dimension      | 60"ø x 15"h                                                          |
| Notes          |                                                                      |