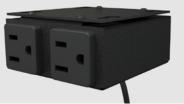

Maharam Lariat, Auburn

| Key            | C30                                                                 |
|----------------|---------------------------------------------------------------------|
| Furniture Type | 3 seater sofa                                                       |
| Location       | 2nd floor East seating                                              |
| Manufacturer   | Davis                                                               |
| Model          | A-Bench                                                             |
| Description    | Modular sofa                                                        |
| Finish/Color   | Ultrafabrics Promessa Bronze seat and back, polished aluminum legs  |
| Dimension      | 85 5/8" w x 25 5/8" x 32" h x 18 3/4" h seat                        |
| Notes          | Provide Byrne Minitap outlets, daisy chained, as indicated on dwgs. |

Ultrafabrics Promess Bronze

| Key            | C33                                                                 |  |
|----------------|---------------------------------------------------------------------|--|
| Furniture Type | L-shaped modular lounge seating                                     |  |
| Location       | 2nd fl East Seating                                                 |  |
| Manufacturer   | Davis                                                               |  |
| Model          | A-Bench                                                             |  |
| Description    | Modular sofa                                                        |  |
| Finish/Color   | Ultrafabrics Promessa Bronze seat and back, polished aluminum legs  |  |
| Dimension      |                                                                     |  |
| Notes          | Provide Byrne Minitap outlets, daisy chained, as indicated on dwgs. |  |

Ultrafabrics Promess Bronze

| Key            | C36A, B, C                                                            |  |
|----------------|-----------------------------------------------------------------------|--|
| Furniture Type | Modular lounge seating circular, facing in and out, pieces 1, 2 and 3 |  |
| Location       | 113 Street south                                                      |  |
| Manufacturer   | Davis                                                                 |  |
| Model          | A-Bench                                                               |  |
| Description    | Modular sofa                                                          |  |
| Finish/Color   | Ultrafabrics Promessa Bronze seat and back, polished aluminum legs    |  |
| Dimension      |                                                                       |  |
| Notes          | Provide Byrne Minitap outlets, daisy chained, as indicated on dwgs.   |  |

Ultrafabrics Promess Bronze

| Key            | C37                                                                 |  |
|----------------|---------------------------------------------------------------------|--|
| Furniture Type | Modular lounge seating circular, facing in                          |  |
| Location       | 162 Street north                                                    |  |
| Manufacturer   | Davis                                                               |  |
| Model          | A-Bench                                                             |  |
| Description    |                                                                     |  |
| Finish/Color   | Ultrafabrics Promessa Bronze seat and back, polished aluminum legs  |  |
| Dimension      |                                                                     |  |
| Notes          | Provide Byrne Minitap outlets, daisy chained, as indicated on dwgs. |  |

| Key            | C38                                                                 |  |
|----------------|---------------------------------------------------------------------|--|
| Furniture Type | Modular lounge seating, serpentine                                  |  |
| Location       | 113 Street south                                                    |  |
| Manufacturer   | Davis                                                               |  |
| Model          | A-Bench                                                             |  |
| Description    |                                                                     |  |
| Finish/Color   | Ultrafabrics Promessa Bronze seat and back, polished aluminum legs  |  |
| Dimension      |                                                                     |  |
| Notes          | Provide Byrne Minitap outlets, daisy chained, as indicated on dwgs. |  |