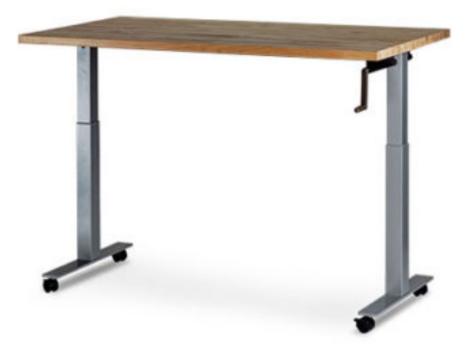

| Key            | T18                                                            |
|----------------|----------------------------------------------------------------|
| Furniture Type | Butcherblock table, 24" x 66"                                  |
| Location       | 166 Boombox                                                    |
| Manufacturer   | 3Branch                                                        |
| Model          | Marker Table MK-6624ADJ-BBK                                    |
| Description    | adjustable height table on casters with brakes                 |
| Finish/Color   | Top: 1 1/2" thick solid maple fixed top, Legs: stainless steel |
| Dimension      | 24" x 66" x 29-41"h                                            |
| Notes          | Flip up duplex outlet, under counter wire management clips     |

| Key            | T19                                                            |
|----------------|----------------------------------------------------------------|
| Furniture Type | Butcherblock table, 30"x 84"                                   |
| Location       | 218 Makerspace                                                 |
| Manufacturer   | 3Branch                                                        |
| Model          | Marker Table MK-8430ADJ-BBK                                    |
| Description    | adjustable height table on casters with brakes                 |
| Finish/Color   | Top: 1 1/2" thick solid maple fixed top, Legs: stainless steel |
| Dimension      | 30" x 84" x 29-41"h                                            |
| Notes          | Flip up duplex outlet, under counter wire management clips     |

| Key            | T20                                                             |
|----------------|-----------------------------------------------------------------|
| Furniture Type | Butcherblock table, 42"x 120"                                   |
| Location       | 156 YS                                                          |
| Manufacturer   | 3Branch                                                         |
| Model          | Marker Table MK-12042ADJ-BBK                                    |
| Description    | adjustable height table on casters with brakes                  |
| Finish/Color   | Top: 1 1/2" thick solid maple fixed top, Legs: stainless steel  |
| Dimension      | 42" x 120" x 29-41" h                                           |
| Notes          | (2) Flip up duplex outlets, under counter wire management clips |