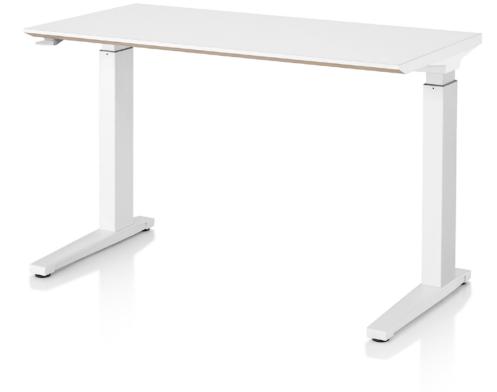

| Кеу            | T25                                               |
|----------------|---------------------------------------------------|
| Furniture Type | Adjustable Height Table, 30" x 48"                |
| Location       | 222 Computer Commons                              |
| Manufacturer   | Herman Miller                                     |
| Model          | Renew rectangular table with C-foot               |
| Description    |                                                   |
| Finish/Color   | Top and edge: laminate white 91, Legs: white 91   |
| Dimension      | 30" x 48" x 27-46"                                |
| Notes          | -cutout and provide (1) 2.5" grommet kit FV982-91 |

| Кеу            | T26                                               |
|----------------|---------------------------------------------------|
| Furniture Type | Adjustable Height Table, 30" x 66"                |
| Location       | 222 Computer Commons                              |
| Manufacturer   | Herman Miller                                     |
| Model          | Renew rectangular table with C-foot               |
| Description    |                                                   |
| Finish/Color   | Top and edge: laminate white 91, Legs: white 91   |
| Dimension      | 30" x 66" x 27-46"                                |
| Notes          | -cutout and provide (1) 2.5" grommet kit FV982-91 |

| Кеу            | T27                                               |
|----------------|---------------------------------------------------|
| Furniture Type | Adjustable Height Table, 30" x 72"                |
| Location       | 191 Returns                                       |
| Manufacturer   | Herman Miller                                     |
| Model          | Renew rectangular table with C-foot               |
| Description    |                                                   |
| Finish/Color   | Top and edge: laminate white 91, Legs: white 91   |
| Dimension      | 30" x 72" x 27-46"                                |
| Notes          | -cutout and provide (1) 2.5" grommet kit FV982-91 |

| Кеу            | T28                                               |
|----------------|---------------------------------------------------|
| Furniture Type | Adjustable Height Table, 30" x 84"                |
| Location       | 191 Returns                                       |
| Manufacturer   | Herman Miller                                     |
| Model          | Renew rectangular table with C-foot               |
| Description    |                                                   |
| Finish/Color   | Top and edge: laminate white 91, Legs: white 91   |
| Dimension      | 30" x 84" x 27-46"                                |
| Notes          | -cutout and provide (1) 2.5" grommet kit FV982-91 |