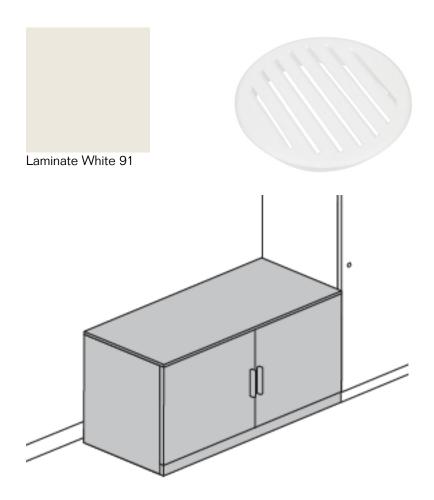

| Кеу            | T25                                               |
|----------------|---------------------------------------------------|
| Furniture Type | Adjustable Height Table, 30" x 48"                |
| Location       | 222 Computer Commons                              |
| Manufacturer   | Herman Miller                                     |
| Model          | Renew rectangular table with C-foot               |
| Description    |                                                   |
| Finish/Color   | Top and edge: laminate white 91, Legs: white 91   |
| Dimension      | 30" x 48" x 27-46"                                |
| Notes          | -cutout and provide (1) 2.5" grommet kit FV982-91 |