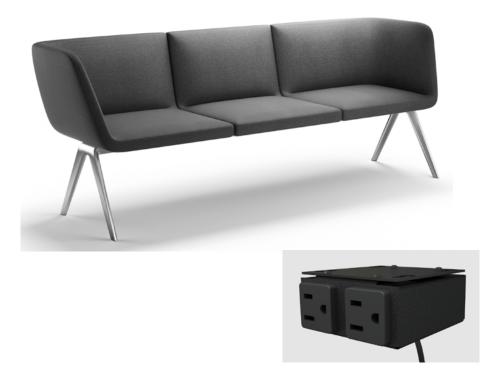

Maharam Lariat, Auburn

| Key            | C30                                                                 |
|----------------|---------------------------------------------------------------------|
| Furniture Type | 3 seater sofa                                                       |
| Location       | 2nd floor East seating                                              |
| Manufacturer   | Davis                                                               |
| Model          | A-Bench                                                             |
| Description    | Modular sofa                                                        |
| Finish/Color   | Ultrafabrics Promessa Bronze seat and back, polished aluminum legs  |
| Dimension      | 85 5/8" w x 25 5/8" x 32" h x 18 3/4" h seat                        |
| Notes          | Provide Byrne Minitap outlets, daisy chained, as indicated on dwgs. |