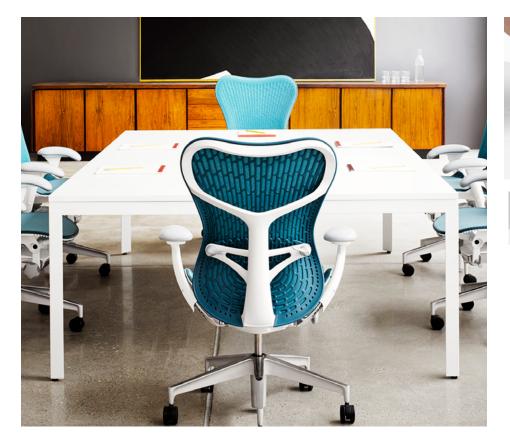

| Key            | T37                                                                              |
|----------------|----------------------------------------------------------------------------------|
| Furniture Type | Rectangular table. 60" x 16'-0"                                                  |
| Location       | 2nd fl East seating                                                              |
| Manufacturer   | Herman Miller                                                                    |
| Model          | Layout Studio Table, No rail                                                     |
| Description    | Reading table with electrical grommets                                           |
| Finish/Color   | Top and edge: laminate white 91, Legs: white 91                                  |
| Dimension      | 5'-0"w x 16'-0"l x 29"h, with (2) 8' table tops.                                 |
| Notes          | Provide Thrive Logic G1000 power grommets with 4 simplex receptacles in white    |
|                | finish centered on each tabletop: (4) Y1425EA-06-91. Provide wire trays, and (2) |
|                | Umbilical Risers GNWFG-91.                                                       |