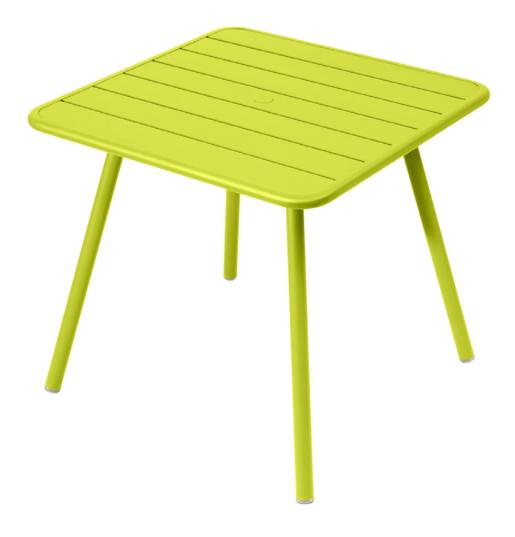

Notes

| Key            | T1A                             |
|----------------|---------------------------------|
| Furniture Type | Exterior table, square, color 1 |
| Location       | North and South Courtyard       |
| Manufacturer   | Fermbob                         |
| Model          | Luxembourg 4-legged table 4135  |
| Description    | no parasol hole                 |
| Finish/Color   | 29 Verveine/ Verbena            |
| Dimension      |                                 |
| Notes          |                                 |

| Key            | T1B                             |
|----------------|---------------------------------|
| Furniture Type | Exterior table, square, color 2 |
| Location       | North and South Courtyard       |
| Manufacturer   | Fermbob                         |
| Model          | Luxembourg 4-legged table 4135  |
| Description    | no parasol hole                 |
| Finish/Color   | 38 Gris metal/Steel grey        |
| Dimension      |                                 |
| Notes          |                                 |