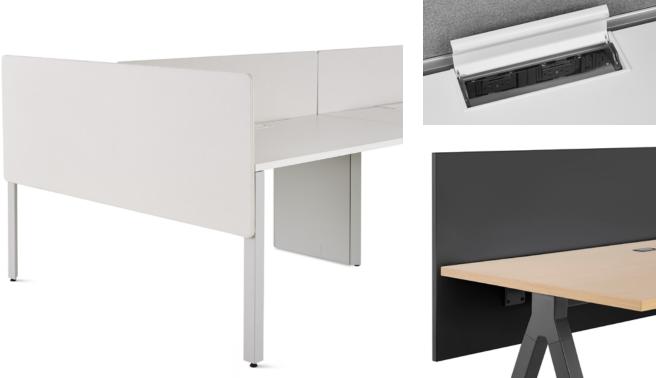

|  |
| Description    | Reading table with screens for 8 work stations                                    |  |
| Finish/Color   | 91 white laminate table top, 91 white legs, 91 white laminate screens             |  |
| Dimension      | 5'-0"w x 16'-0"l x 29"h, with (2) 8' table tops. 46"h aff screens.                |  |
| Notes          | Provide End of run laminate screens, Deskup laminate screens, Delineation framed  |  |
|                | screens with custom laminate infill.                                              |  |
|                | Provide access cover, duplex power outlets at each work stationsfor hardwiring to |  |
|                | floor outlets, wire trays, and floor power entry cover at central Engage legs.    |  |





| Кеу            | T40                                                                       |  |
|----------------|---------------------------------------------------------------------------|--|
| Furniture Type | Rectangular staff work table, 60" x 11'-0", with bookcase                 |  |
| Location       | CE office 3                                                               |  |
| Manufacturer   | Herman Miller                                                             |  |
| Model          | Layout Studio table                                                       |  |
| Description    | workstation with screens, end bookcases, power at desktop                 |  |
| Finish/Color   | Top and edge: laminate white 91, Legs: white 91, Screens: Vapor Grey 4701 |  |
| Dimension