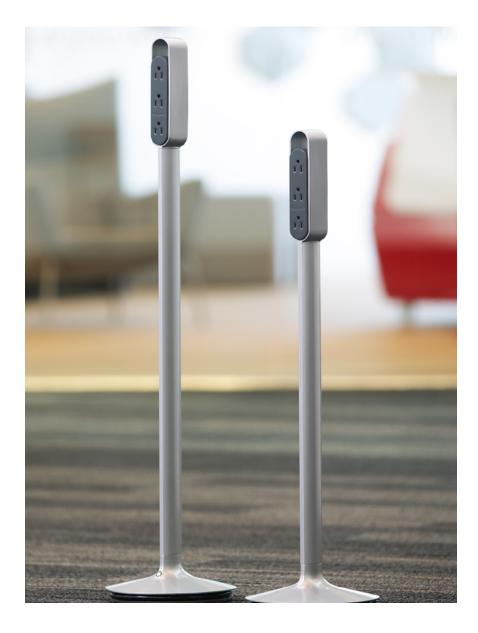

Maharam Lariat, Auburn

| Key            | C30                                                                 |
|----------------|---------------------------------------------------------------------|
| Furniture Type | 3 seater sofa                                                       |
| Location       | 2nd floor East seating                                              |
| Manufacturer   | Davis                                                               |
| Model          | A-Bench                                                             |
| Description    | Modular sofa                                                        |
| Finish/Color   | Ultrafabrics Promessa Bronze seat and back, polished aluminum legs  |
| Dimension      | 85 5/8" w x 25 5/8" x 32" h x 18 3/4" h seat                        |
| Notes          | Provide Byrne Minitap outlets, daisy chained, as indicated on dwgs. |