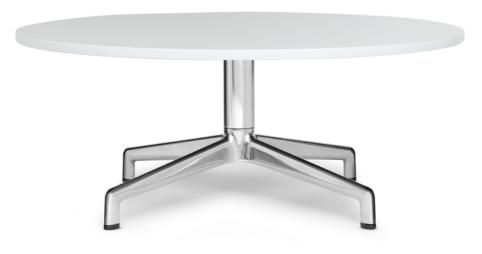

| Key            | Τ4                                                               |
|----------------|------------------------------------------------------------------|
| Furniture Type | Occasional table. 30"ø                                           |
| Location       | West and East lobby, Youth services, 2nd fl East seating         |
| Manufacturer   | Keilhauer                                                        |
| Model          | Juxta 47231                                                      |
| Description    |                                                                  |
| Finish/Color   | Straight laminate edge with corresponding laminate edge band LSC |
| Dimension      | 30"ø x 15"h                                                      |
| Notes          |                                                                  |

| Key            | Т5                                                                    |
|----------------|-----------------------------------------------------------------------|
| Furniture Type | Occasional table. 30"ø                                                |
| Location       | Reading room. 2nd fl North , South, East seating, 2nd fl Reading Room |
| Manufacturer   | Keilhauer                                                             |
| Model          | Juxta 47231                                                           |
| Description    |                                                                       |
| Finish/Color   | Straight laminate edge with corresponding laminate edge band LSC      |
| Dimension      | 30"ø x 15"h                                                           |
| Notes          | Centered duplex electrical outlet PA2A                                |
|                |                                                                       |