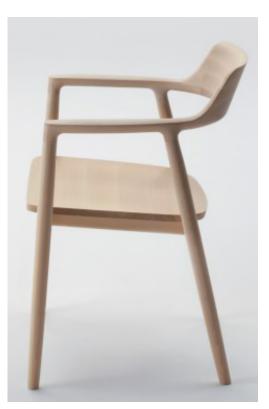

Warm grey

Pallas Holy Cow Red Devil

| Key            | C2 add/alt                        |
|----------------|-----------------------------------|
| Furniture Type | Reading armchair                  |
| Location       | 2nd floor reading room            |
| Manufacturer   | Maruni                            |
| Model          | Hiroshima armchair high 2975-22   |
| Description    | Wood shell with arms, no seat pad |
| Finish/Color   | Oak, clear urethane finish        |
| Dimension      |                                   |
| Notes          |                                   |