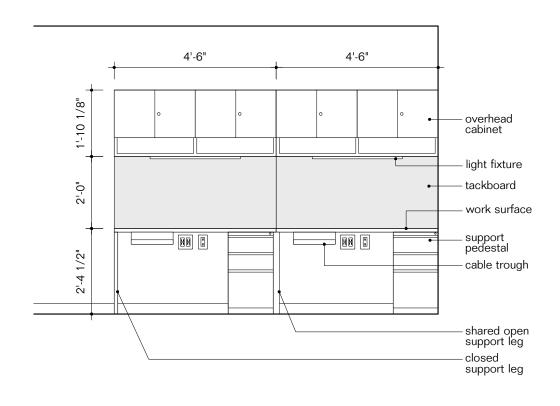

|
| Location       | 251 staff                                                                           |
| Manufacturer   | Herman Miller                                                                       |
| Model          | Canvas Office Landscape workstations                                                |
| Description    |                                                                                     |
| Finish/Color   | Top: laminate white 91, Legs: laminate white 91, Tackboard/Screens: Vapor Grey 4701 |
| Dimension      | 9'w x 30"d                                                                          |
| Notes          |                                                                                     |



Laminate White 91 Gro

Ground cloth, Vapor Grey



| Key            | M1A                                                               |
|----------------|-------------------------------------------------------------------|
| Furniture Type | Mobile whiteboard and Tackboard                                   |
| Location       | 156 YA                                                            |
| Manufacturer   | Vitra                                                             |
| Model          | Dancing Wall                                                      |
| Description    | Whiteboard, or fabric tackboard                                   |
| Finish/Color   | (2) whiteboard panels, (2) tackbords in Plano 87 Nero/Cream white |
| Dimension      |                                                                   |
| Notes