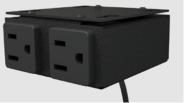

Maharam Lariat, Auburn

| Key            | C30                                                                 |
|----------------|---------------------------------------------------------------------|
| Furniture Type | 3 seater sofa                                                       |
| Location       | 2nd floor East seating                                              |
| Manufacturer   | Davis                                                               |
| Model          | A-Bench                                                             |
| Description    | Modular sofa                                                        |
| Finish/Color   | Ultrafabrics Promessa Bronze seat and back, polished aluminum legs  |
| Dimension      | 85 5/8" w x 25 5/8" x 32" h x 18 3/4" h seat                        |
| Notes          | Provide Byrne Minitap outlets, daisy chained, as indicated on dwgs. |

Ultrafabrics Promess Bronze

| Key            | C33                                                                 |  |
|----------------|---------------------------------------------------------------------|--|
| Furniture Type | L-shaped modular lounge seating                                     |  |
| Location       | 2nd fl East Seating                                                 |  |
| Manufacturer   | Davis                                                               |  |
| Model          | A-Bench                                                             |  |
| Description    | Modular sofa                                                        |  |
| Finish/Color   | Ultrafabrics Promessa Bronze seat and back, polished aluminum legs  |  |
| Dimension      |                                                                     |  |
| Notes          | Provide Byrne Minitap outlets, daisy chained, as indicated on dwgs. |  |

Ultrafabrics Promess Bronze

| Key            | C36A, B, C                                                            |  |
|----------------|-----------------------------------------------------------------------|--|
| Furniture Type | Modular lounge seating circular, facing in and out, pieces 1, 2 and 3 |  |
| Location       | 113 Street south                                                      |  |
| Manufacturer   | Davis                                                                 |  |
| Model          | A-Bench                                                               |  |
| Description    | Modular sofa                                                          |  |
| Finish/Color   | Ultrafabrics Promessa Bronze seat and back, polished aluminum legs    |  |
| Dimension      |                                                                       |  |
| Notes          | Provide Byrne Minitap outlets, daisy chained, as indicated on dwgs.   |  |

Ultrafabrics Promess Bronze

| Key            | C37                                                                 |  |
|----------------|---------------------------------------------------------------------|--|
| Furniture Type | Modular lounge seating circular, facing in                          |  |
| Location       | 162 Street north                                                    |  |
| Manufacturer   | Davis                                                               |  |
| Model          | A-Bench                                                             |  |
| Description    |                                                                     |  |
| Finish/Color   | Ultrafabrics Promessa Bronze seat and back, polished aluminum legs  |  |
| Dimension      |                                                                     |  |
| Notes          | Provide Byrne Minitap outlets, daisy chained, as indicated on dwgs. |  |

| Key            | C38                                                                 |  |
|----------------|---------------------------------------------------------------------|--|
| Furniture Type | Modular lounge seating, serpentine                                  |  |
| Location       | 113 Street south                                                    |  |
| Manufacturer   | Davis                                                               |  |
| Model          | A-Bench                                                             |  |
| Description    |                                                                     |  |
| Finish/Color   | Ultrafabrics Promessa Bronze seat and back, polished aluminum legs  |  |
| Dimension      |                                                                     |  |
| Notes          | Provide Byrne Minitap outlets, daisy chained, as indicated on dwgs. |  |

Ultrafabrics Promess Bronze

| Key            | C39A                                                                |  |
|----------------|---------------------------------------------------------------------|--|
| Furniture Type | Modular lounge seating, serpentine                                  |  |
| Location       | 185 YS by North Courtyard                                           |  |
| Manufacturer   | Davis                                                               |  |
| Model          | A-Bench                                                             |  |
| Description    |                                                                     |  |
| Finish/Color   | Ultrafabrics Promessa Bronze seat and back, polished aluminum legs  |  |
| Dimension      |                                                                     |  |
| Notes          | Provide Byrne Minitap outlets, daisy chained, as indicated on dwgs. |  |

Ultrafabrics Promess Bronze

| Key            | C39B                                                                |  |
|----------------|---------------------------------------------------------------------|--|
| Furniture Type | Modular lounge seating, serpentine                                  |  |
| Location       | 185 YS by North Courtyard                                           |  |
| Manufacturer   | Davis                                                               |  |
| Model          | A-Bench                                                             |  |
| Description    |                                                                     |  |
| Finish/Color   | Ultrafabrics Promessa Bronze seat and back, polished aluminum legs  |  |
| Dimension      |                                                                     |  |
| Notes          | Provide Byrne Minitap outlets, daisy chained, as indicated on dwgs. |  |