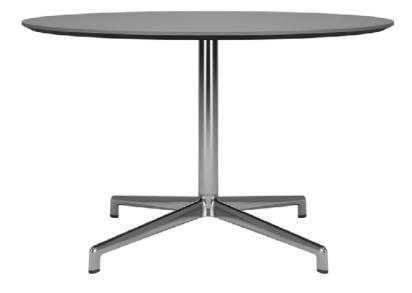

| Key            | Τ4                                                               |
|----------------|------------------------------------------------------------------|
| Furniture Type | Occasional table. 30"ø                                           |
| Location       | West and East lobby, Youth services, 2nd fl East seating         |
| Manufacturer   | Keilhauer                                                        |
| Model          | Juxta 47231                                                      |
| Description    |                                                                  |
| Finish/Color   | Straight laminate edge with corresponding laminate edge band LSC |
| Dimension      | 30"ø x 15"h                                                      |
| Notes          |                                                                  |

| Key            | Т5                                                                    |
|----------------|-----------------------------------------------------------------------|
| Furniture Type | Occasional table. 30"ø                                                |
| Location       | Reading room. 2nd fl North , South, East seating, 2nd fl Reading Room |
| Manufacturer   | Keilhauer                                                             |
| Model          | Juxta 47231                                                           |
| Description    |                                                                       |
| Finish/Color   | Straight laminate edge with corresponding laminate edge band LSC      |
| Dimension      | 30"ø x 15"h                                                           |
| Notes          | Centered duplex electrical outlet PA2A                                |
|                |                                                                       |