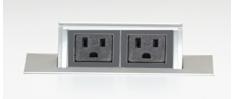

| Key            | Т5                                                                    |
|----------------|-----------------------------------------------------------------------|
| Furniture Type | Occasional table. 30"ø                                                |
| Location       | Reading room. 2nd fl North , South, East seating, 2nd fl Reading Room |
| Manufacturer   | Keilhauer                                                             |
| Model          | Juxta 47231                                                           |
| Description    |                                                                       |
| Finish/Color   | Straight laminate edge with corresponding laminate edge band LSC      |
| Dimension      | 30"ø x 15"h                                                           |
| Notes          | Centered duplex electrical outlet PA2A                                |
|                |                                                                       |