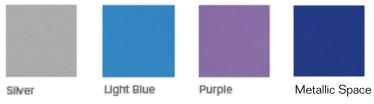

Light Blue

Metallic Space

| Кеу            | C47                                           |
|----------------|-----------------------------------------------|
| Furniture Type | Teen modular lounge seating, cluster 2        |
| Location       | 156 YA                                        |
| Manufacturer   | SixInch                                       |
| Model          | Trinity                                       |
| Description    | straight & no back                            |
| Finish/Color   | FlexPlus coating. Refer to schedule and plan. |
| Dimension      | 15.5"h seat                                   |
| Notes          |                                               |

Light Blue

Metallic Space

| Кеу            | C48                                           |
|----------------|-----------------------------------------------|
| Furniture Type | Teen modular lounge seating, cluster 3        |
| Location       | 156 YA                                        |
| Manufacturer   | SixInch                                       |
| Model          | Trinity                                       |
| Description    | straight back, no back, corner back           |
| Finish/Color   | FlexPlus coating. Refer to schedule and plan. |
| Dimension      | 15.5"h seat                                   |
| Notes          |                                               |

Light Blue

Metallic Space

| Кеу            | C49                          |
|----------------|------------------------------|
| Furniture Type | Pouf lounge chair, existing  |
| Location       | 158 Gaming                   |
| Manufacturer   | Nienkamper                   |
| Model          | Blob lounge chair            |
| Description    | existing to be reupholstered |
| Finish/Color   | Maharam Lariat               |
| Dimension      | 16" seat height              |
| Notes          | _                            |