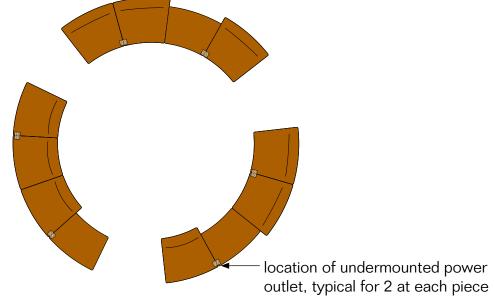

Ultrafabrics Promess Bronze

| Key            | C36A, B, C                                                            |  |
|----------------|-----------------------------------------------------------------------|--|
| Furniture Type | Modular lounge seating circular, facing in and out, pieces 1, 2 and 3 |  |
| Location       | 113 Street south                                                      |  |
| Manufacturer   | Davis                                                                 |  |
| Model          | A-Bench                                                               |  |
| Description    | Modular sofa                                                          |  |
| Finish/Color   | Ultrafabrics Promessa Bronze seat and back, polished aluminum legs    |  |
| Dimension      |                                                                       |  |
| Notes          | Provide Byrne Minitap outlets, daisy chained, as indicated on dwgs.   |  |

Ultrafabrics Promess Bronze

| Key            | C37                                                                 |  |
|----------------|---------------------------------------------------------------------|--|
| Furniture Type | Modular lounge seating circular, facing in                          |  |
| Location       | 162 Street north                                                    |  |
| Manufacturer   | Davis                                                               |  |
| Model          | A-Bench                                                             |  |
| Description    |                                                                     |  |
| Finish/Color   | Ultrafabrics Promessa Bronze seat and back, polished aluminum legs  |  |
| Dimension      |                                                                     |  |
| Notes          | Provide Byrne Minitap outlets, daisy chained, as indicated on dwgs. |  |

| Key            | C38                                                                 |  |
|----------------|---------------------------------------------------------------------|--|
| Furniture Type | Modular lounge seating, serpentine                                  |  |
| Location       | 113 Street south                                                    |  |
| Manufacturer   | Davis                                                               |  |
| Model          | A-Bench                                                             |  |
| Description    |                                                                     |  |
| Finish/Color   | Ultrafabrics Promessa Bronze seat and back, polished aluminum legs  |  |
| Dimension      |                                                                     |  |
| Notes          | Provide Byrne Minitap outlets, daisy chained, as indicated on dwgs. |  |