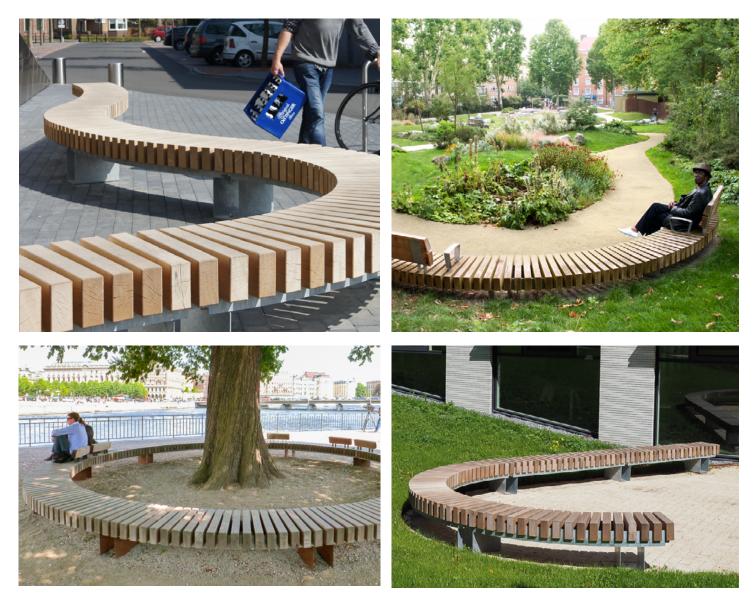

Maharam Lariat, Black 006

Maharam Lariat, Pepper 030

| Кеу            | C51                                          |
|----------------|----------------------------------------------|
| Furniture Type | Exterior wood bench                          |
| Location       | 169 North Courtyard                          |
| Manufacturer   | Streetlife                                   |
| Model          | Rough and Ready Curve Bench                  |
| Description    | consists of 3 modules                        |
| Finish/Color   | FSC-100% hardwood, galvanized steel base     |
| Dimension      | 24"d, 17.7"h, 12' outer diameter, 180° curve |
|                |                                              |

Notes

| Кеу            | C52                                         |
|----------------|---------------------------------------------|
| Furniture Type | Exterior wood bench                         |
| Location       | 124 south courtyard                         |
| Manufacturer   | Streetlife                                  |
| Model          | Rough and Ready Curve Bench                 |
| Description    | consists of 7 modules                       |
| Finish/Color   | FSC-100% hardwood, galvanized steel base    |
| Dimension      | 24"d, 17.7"h, 5m outer diameter, 322° curve |
|                |                                             |