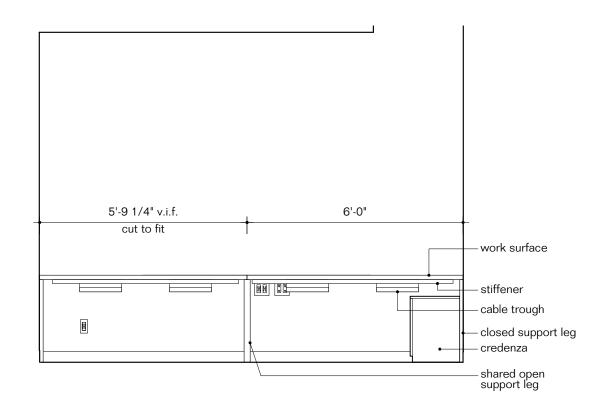

| Key            | T37                                                                              |
|----------------|----------------------------------------------------------------------------------|
| Furniture Type | Rectangular table. 60" x 16'-0"                                                  |
| Location       | 2nd fl East seating                                                              |
| Manufacturer   | Herman Miller                                                                    |
| Model          | Layout Studio Table, No rail                                                     |
| Description    | Reading table with electrical grommets                                           |
| Finish/Color   | Top and edge: laminate white 91, Legs: white 91                                  |
| Dimension      | 5'-0"w x 16'-0"l x 29"h, with (2) 8' table tops.                                 |
| Notes          | Provide Thrive Logic G1000 power grommets with 4 simplex receptacles in white    |
|                | finish centered on each tabletop: (4) Y1425EA-06-91. Provide wire trays, and (2) |
|                | Umbilical Risers GNWFG-91.                                                       |