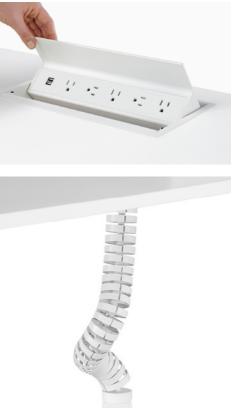

| Key            | T37                                                                              |
|----------------|----------------------------------------------------------------------------------|
| Furniture Type | Rectangular table. 60" x 16'-0"                                                  |
| Location       | 2nd fl East seating                                                              |
| Manufacturer   | Herman Miller                                                                    |
| Model          | Layout Studio Table, No rail                                                     |
| Description    | Reading table with electrical grommets                                           |
| Finish/Color   | Top and edge: laminate white 91, Legs: white 91                                  |
| Dimension      | 5'-0"w x 16'-0"l x 29"h, with (2) 8' table tops.                                 |
| Notes          | Provide Thrive Logic G1000 power grommets with 4 simplex receptacles in white    |
|                | finish centered on each tabletop: (4) Y1425EA-06-91. Provide wire trays, and (2) |
|                | Umbilical Risers GNWFG-91.                                                       |