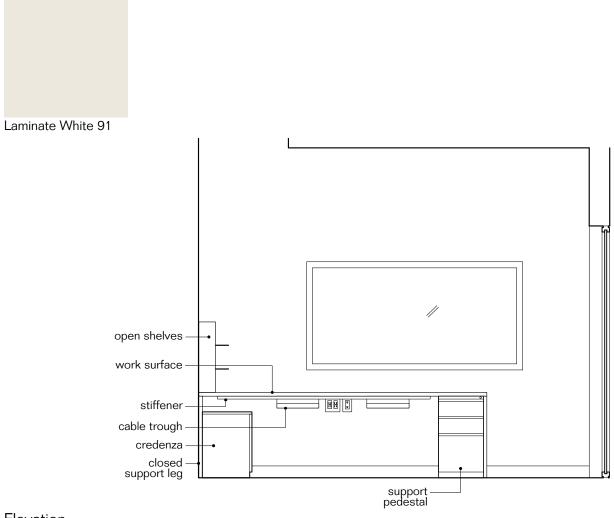

| Key            | T37                                                                              |
|----------------|----------------------------------------------------------------------------------|
| Furniture Type | Rectangular table. 60" x 16'-0"                                                  |
| Location       | 2nd fl East seating                                                              |
| Manufacturer   | Herman Miller                                                                    |
| Model          | Layout Studio Table, No rail                                                     |
| Description    | Reading table with electrical grommets                                           |
| Finish/Color   | Top and edge: laminate white 91, Legs: white 91                                  |
| Dimension      | 5'-0"w x 16'-0"l x 29"h, with (2) 8' table tops.                                 |
| Notes          | Provide Thrive Logic G1000 power grommets with 4 simplex receptacles in white    |
|                | finish centered on each tabletop: (4) Y1425EA-06-91. Provide wire trays, and (2) |
|                | Umbilical Risers GNWFG-91.                                                       |