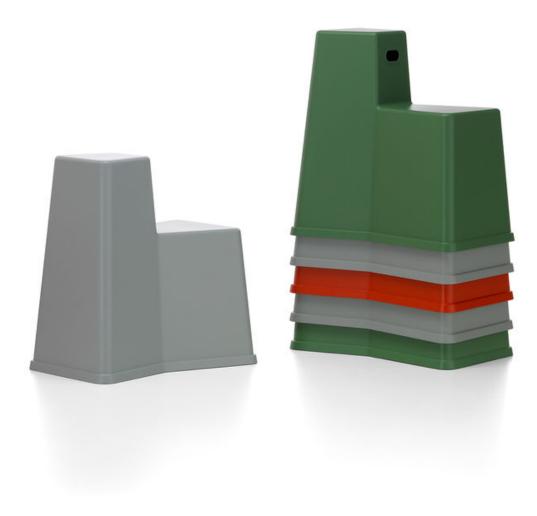

olor   | 24 light grey                            |
| Dimension      | 14.25"w x 24.5" d x 29.5" h x 19" h seat |
| Notes          |                                          |



| Кеу            | C15B                                     |
|----------------|------------------------------------------|
| Furniture Type | Moveable stool for Teens, color 2        |
| Location       | 156 YA                                   |
| Manufacturer   | Vitra                                    |
| Model          | Stool Tool                               |
| Description    | stacks 10                                |
| Finish/Color   | 76 industrial green                      |
| Dimension      | 14.25"w x 24.5" d x 29.5" h x 19" h seat |
| Notes          |                                          |



| Кеу            | C16                       |
|----------------|---------------------------|
| Furniture Type | Cushions for storytelling |
| Location       | 186 Storytelling          |
| Manufacturer   | SixInch                   |
| Model          | Tingle cushion            |
| Description    | Flexplus coating          |
| Finish/Color   |                           |
| Dimension      | 5" thick, 13"dia.         |
| Notes          |                           |







Purple



| Кеу            | C17                               |
|----------------|-----------------------------------|
| Furniture Type | Round foam pouf, low              |
| Location       | 185 YS                            |
| Manufacturer   | SixInch                           |
| Model          | Bubble pouf with