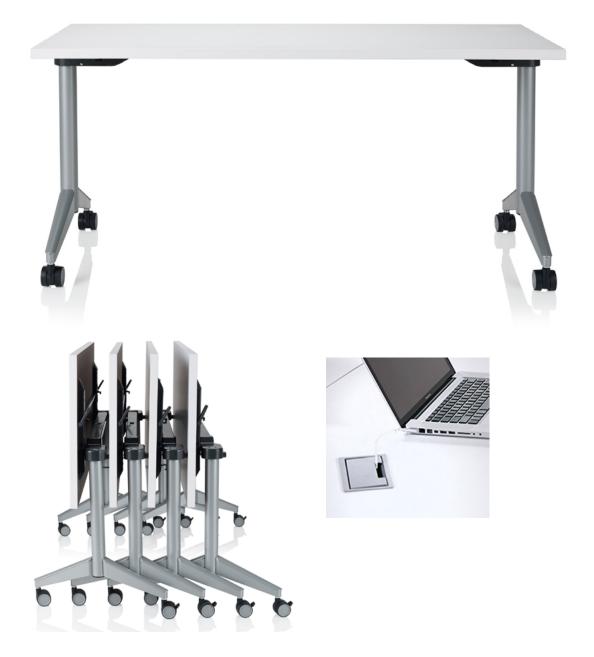

| Key            | T23                                                                                       |  |
|----------------|-------------------------------------------------------------------------------------------|--|
| Furniture Type | Fliptop table, powered                                                                    |  |
| Location       | 211 Business center                                                                       |  |
| Manufacturer   | KI                                                                                        |  |
| Model          | Pirouette Nesting Rectangular Training table with Activ8                                  |  |
| Description    | Nesting fliptop table on casters with brake                                               |  |
| Finish/Color   | Top and edge: laminate Frosty white LFW, Legs: chrome CH                                  |  |
| Dimension      | 36"w x 60" l x 29"h                                                                       |  |
| Notes          | Provide total of (6) Activ8 power infeed and (8) 77" long jumper cables for these tables. |  |