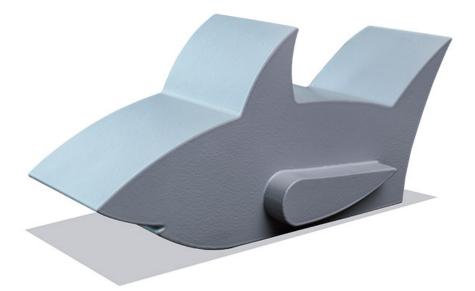

| Key            | C19G             |
|----------------|------------------|
| Furniture Type | Animal foam pouf |
| Location       | 185 YS           |
| Manufacturer   | SixInch          |
| Model          | Animals, Shark   |
| Description    |                  |
| Finish/Color   | Orange           |
| Dimension      |                  |
| Notes          |                  |
|                |                  |

Orange

| Key            | C20                        |
|----------------|----------------------------|
| Furniture Type | Upholstered Pouf, small    |
| Location       |                            |
| Manufacturer   | Arper                      |
| Model          | Pix 67                     |
| Description    |                            |
| Finish/Color   | Spradling Valencia, Silver |
| Dimension      | 26 3/8"dia x 17"h          |
| Notes          |                            |