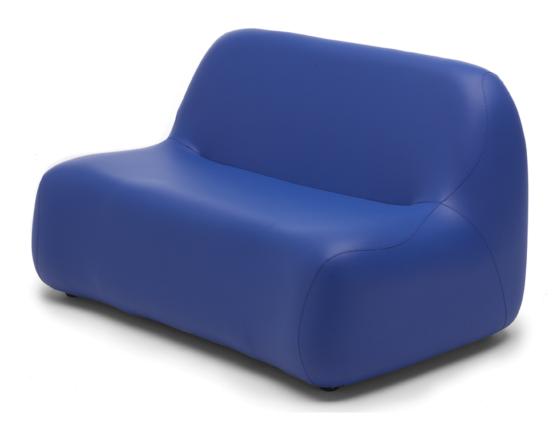

| Key            | C29                                                    |
|----------------|--------------------------------------------------------|
| Furniture Type | 2 seater sofa                                          |
| Location       | 176 Family Room, 193 Nursing Room                      |
| Manufacturer   | Dauphin                                                |
| Model          | Reefs 2 seater sofa                                    |
| Description    | Upholstered seat and backrest                          |
| Finish/Color   | Upholstery: Maharam Lariat, Auburn. Legs: Natural Oak. |
| Dimension      | 17.5"h seat                                            |
| Notes          |                                                        |