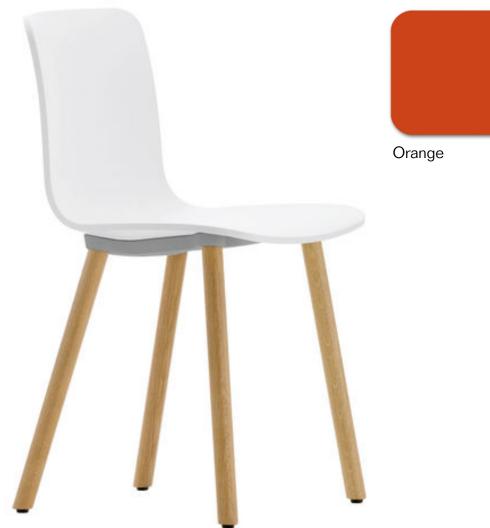

| Кеу            | C1B                                   |
|----------------|---------------------------------------|
| Furniture Type | Reading chair with wood legs          |
| Location       | 122 Cafe, 2nd floor                   |
| Manufacturer   | Vitra                                 |
| Model          | Hal Wood chair                        |
| Description    | Wood legs, Plastic Shell              |
| Finish/Color   | Seat: 65 Orange, Legs: 10 Natural Oak |
| Dimension      |                                       |
| Notes          |                                       |