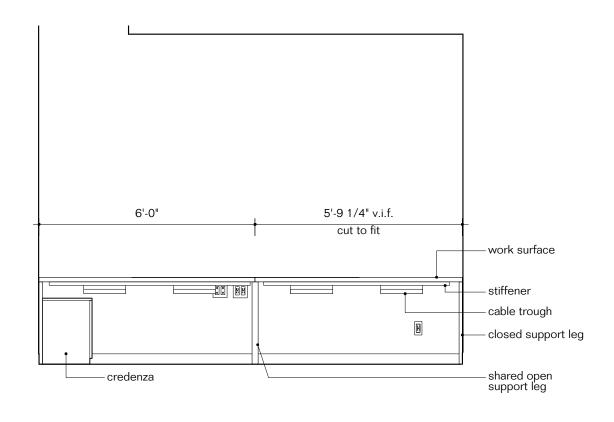

| Key            | T37                                                                              |
|----------------|----------------------------------------------------------------------------------|
| Furniture Type | Rectangular table. 60" x 16'-0"                                                  |
| Location       | 2nd fl East seating                                                              |
| Manufacturer   | Herman Miller                                                                    |
| Model          | Layout Studio Table, No rail                                                     |
| Description    | Reading table with electrical grommets                                           |
| Finish/Color   | Top and edge: laminate white 91, Legs: white 91                                  |
| Dimension      | 5'-0"w x 16'-0"l x 29"h, with (2) 8' table tops.                                 |
| Notes          | Provide Thrive Logic G1000 power grommets with 4 simplex receptacles in white    |
|                | finish centered on each tabletop: (4) Y1425EA-06-91. Provide wire trays, and (2) |
|                | Umbilical Risers GNWFG-91.                                                       |