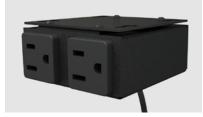

Maharam Lariat, Auburn

| Key            | C30                                                                 |
|----------------|---------------------------------------------------------------------|
| Furniture Type | 3 seater sofa                                                       |
| Location       | 2nd floor East seating                                              |
| Manufacturer   | Davis                                                               |
| Model          | A-Bench                                                             |
| Description    | Modular sofa                                                        |
| Finish/Color   | Ultrafabrics Promessa Bronze seat and back, polished aluminum legs  |
| Dimension      | 85 5/8" w x 25 5/8" x 32" h x 18 3/4" h seat                        |
| Notes          | Provide Byrne Minitap outlets, daisy chained, as indicated on dwgs. |