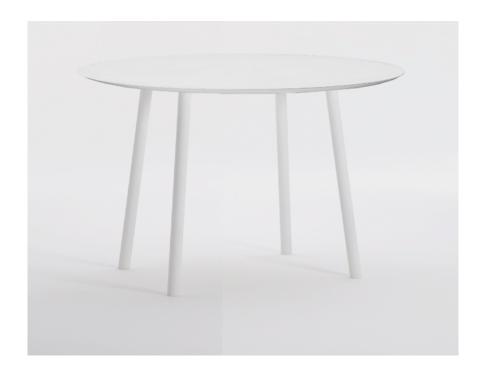

---------------------------------------------------------------------|
| Furniture Type | Work round table, 60 ø                                                |
| Location       | Young adult gaming                                                    |
| Manufacturer   | Davis                                                                 |
| Model          | Inform meeting table 1F-2060-R-ML-FX                                  |
| Description    |                                                                       |
| Finish/Color   | Top: matte white laminate, Bianco Kos Lam 61, Legs: matte white metal |
| Dimension      | 60" ø x 29.5" h                                                       |
| Notes          |                                                                       |



| Key            | T14                                                                       |  |
|----------------|---------------------------------------------------------------------------|--|
| Furniture Type | Work oval table, 72 ø, powered                                            |  |
| Location       | CW rooms                                                                  |  |
| Manufacturer   | Keilhauer                                                                 |  |
| Model          | Juxta Table 47553                                                         |  |
| Description    | Straight laminate edge with corresponding laminate edge band LSC.         |  |
| Finish/Color   | Top: matte white laminate, Bianco Kos Lam61. Legs: Polished Aluminum PA00 |  |
| Dimension