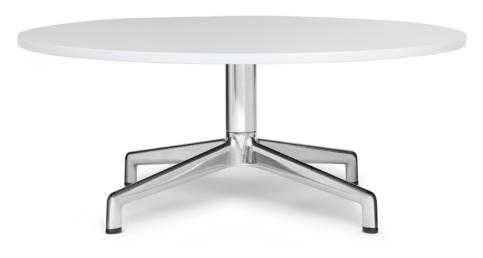

| Key            | Τ4                                                               |
|----------------|------------------------------------------------------------------|
| Furniture Type | Occasional table. 30"ø                                           |
| Location       | West and East lobby, Youth services, 2nd fl East seating         |
| Manufacturer   | Keilhauer                                                        |
| Model          | Juxta 47231                                                      |
| Description    |                                                                  |
| Finish/Color   | Straight laminate edge with corresponding laminate edge band LSC |
| Dimension      | 30"ø x 15"h                                                      |
| Notes          |                                                                  |

| Key            | Т5                                                                    |
|----------------|-----------------------------------------------------------------------|
| Furniture Type | Occasional table. 30"ø                                                |
| Location       | Reading room. 2nd fl North , South, East seating, 2nd fl Reading Room |
| Manufacturer   | Keilhauer                                                             |
| Model          | Juxta 47231                                                           |
| Description    |                                                                       |
| Finish/Color   | Straight laminate edge with corresponding laminate edge band LSC      |
| Dimension      | 30"ø x 15"h                                                           |
| Notes          | Centered duplex electrical outlet PA2A                                |
|                |                                                                       |