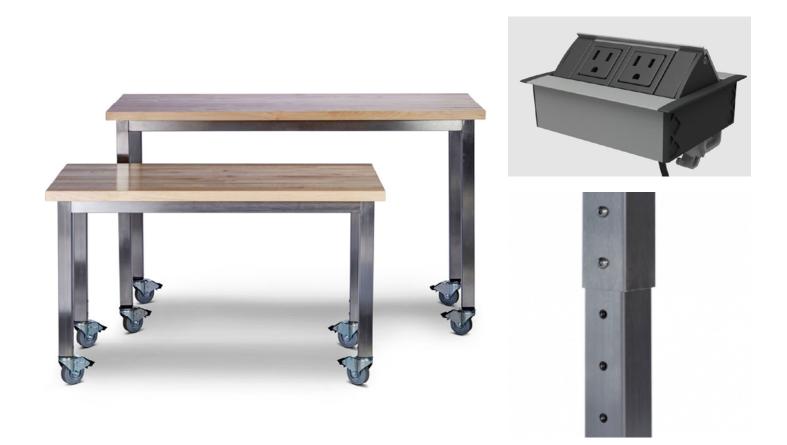

| Key            | T18                                                            |
|----------------|----------------------------------------------------------------|
| Furniture Type | Butcherblock table, 24" x 66"                                  |
| Location       | 166 Boombox                                                    |
| Manufacturer   | 3Branch                                                        |
| Model          | Marker Table MK-6624ADJ-BBK                                    |
| Description    | adjustable height table on casters with brakes                 |
| Finish/Color   | Top: 1 1/2" thick solid maple fixed top, Legs: stainless steel |
| Dimension      | 24" x 66" x 29-41"h                                            |
| Notes          | Flip up duplex outlet, under counter wire management clips     |

| Key            | T19                                                            |
|----------------|----------------------------------------------------------------|
| Furniture Type | Butcherblock table, 30"x 84"                                   |
| Location       | 218 Makerspace                                                 |
| Manufacturer   | 3Branch                                                        |
| Model          | Marker Table MK-8430ADJ-BBK                                    |
| Description    | adjustable height table on casters with brakes                 |
| Finish/Color   | Top: 1 1/2" thick solid maple fixed top, Legs: stainless steel |
| Dimension      | 30" x 84" x 29-41"h                                            |
| Notes          | Flip up duplex outlet, under counter wire management clips     |

| Key            | T20                                                             |
|----------------|-----------------------------------------------------------------|
| Furniture Type | Butcherblock table, 42"x 120"                                   |
| Location       | 156 YS                                                          |
| Manufacturer   | 3Branch                                                         |
| Model          | Marker Table MK-12042ADJ-BBK                                    |
| Description    | adjustable height table on casters with brakes                  |
| Finish/Color   | Top: 1 1/2" thick solid maple fixed top, Legs: stainless steel  |
| Dimension      | 42" x 120" x 29-41" h                                           |
| Notes          | (2) Flip up duplex outlets, under counter wire management clips |