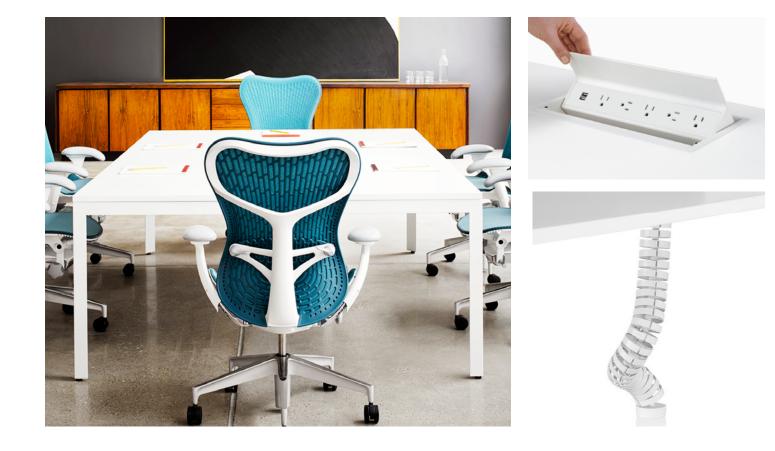

| Key            | T37                                                                              |
|----------------|----------------------------------------------------------------------------------|
| Furniture Type | Rectangular table. 60" x 16'-0"                                                  |
| Location       | 2nd fl East seating                                                              |
| Manufacturer   | Herman Miller                                                                    |
| Model          | Layout Studio Table, No rail                                                     |
| Description    | Reading table with electrical grommets                                           |
| Finish/Color   | Top and edge: laminate white 91, Legs: white 91                                  |
| Dimension      | 5'-0"w x 16'-0"l x 29"h, with (2) 8' table tops.                                 |
| Notes          | Provide Thrive Logic G1000 power grommets with 4 simplex receptacles in white    |
|                | finish centered on each tabletop: (4) Y1425EA-06-91. Provide wire trays, and (2) |
|                | Umbilical Risers GNWFG-91.                                                       |