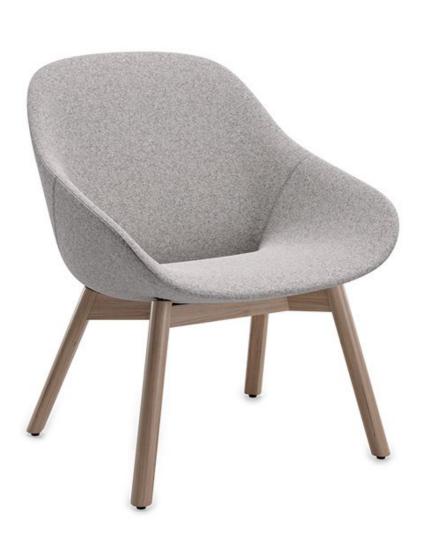

## SKOKIE PUBLIC LIBRARY

Furniture Specifications Issued for Bid Addendum #2

November 20 2019

| Key            | C1A                                      |
|----------------|------------------------------------------|
| Furniture Type | Reading chair with wood legs             |
| Location       | 2nd floor                                |
| Manufacturer   | Vitra                                    |
| Model          | Hal Wood chair                           |
| Description    | Wood legs, Plastic Shell                 |
| Finish/Color   | Seat: 31 Warm grey, Legs: 10 Natural Oak |
| Dimension      |                                          |
| Notes          |                                          |