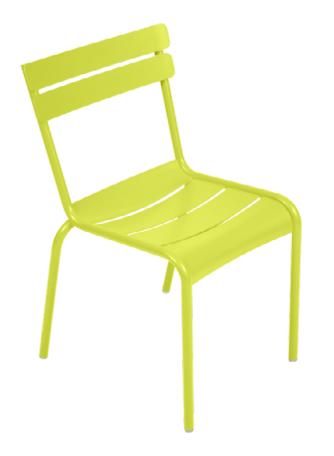

## SKOKIE PUBLIC LIBRARY

Furniture Specifications Issued for Bid Addendum #2

November 20 2019

| Key            | C1A                                      |
|----------------|------------------------------------------|
| Furniture Type | Reading chair with wood legs             |
| Location       | 2nd floor                                |
| Manufacturer   | Vitra                                    |
| Model          | Hal Wood chair                           |
| Description    | Wood legs, Plastic Shell                 |
| Finish/Color   | Seat: 31 Warm grey, Legs: 10 Natural Oak |
| Dimension      |                                          |
| Notes          |                                          |

| Кеу            | C1B                                   |
|----------------|---------------------------------------|
| Furniture Type | Reading chair with wood legs          |
| Location       | 122 Cafe, 2nd floor                   |
| Manufacturer   | Vitra                                 |
| Model          | Hal Wood chair                        |
| Description    | Wood legs, Plastic Shell              |
| Finish/Color   | Seat: 65 Orange, Legs: 10 Natural Oak |
| Dimension      |                                       |
| Notes          |                                       |

| Key            | C1C                                                                           |
|----------------|-------------------------------------------------------------------------------|
| Furniture Type | Reading chair with wood legs and seat pad                                     |
| Location       | 2nd floor                                                                     |
| Manufacturer   | Vitra                                                                         |
| Model          | Hal Wood chair                                                                |
| Description    | Wood legs, Plastic Shell                                                      |
| Finish/Color   | Seat: 31 Warm grey, Legs: 10 Natural Oak, Seat pad: Pallas Holy Cow Red Devil |
| Dimension      |                                                                               |
| Notes          |                                                                               |

| Key            | C2                                                                         |
|----------------|----------------------------------------------------------------------------|
| Furniture Type | Reading armchair with seat pad                                             |
| Location       | Reading room, 2nd floor                                                    |
| Manufacturer   | Vitra                                                                      |
| Model          | Hal Wood chair, with seat pad                                              |
| Description    | Wood legs, Plastic Shell, Seat Pad                                         |
| Finish/Color   | Seat: Warm grey, Legs: 10 Natural Oak, Seat pad: Pallas Holy Cow Red Devil |
| Dimension      |                                                                            |
| Notes          |                                                                            |