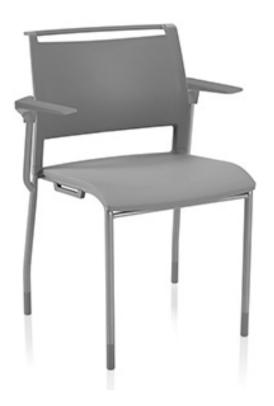

| Key            | C10A                                             |
|----------------|--------------------------------------------------|
| Furniture Type | Stacking chair                                   |
| Location       | 106 MR Room, 211 Business Center                 |
| Manufacturer   | KI                                               |
| Model          | Opt4 Stacking Side Chair 04BSPB                  |
| Description    | stacks 38 high on dolly                          |
| Finish/Color   | Seat/Back: Black, solid poly, Base: chrome       |
| Dimension      | 24 5/8"w x 21 13/16" x 32 3/16"h, 17 3/4" h seat |
| Notes          |                                                  |

| Кеу            | C10B                                             |
|----------------|--------------------------------------------------|
| Furniture Type | Stacking chair with arms                         |
| Location       | 106 MR Room, 211 Business Center                 |
| Manufacturer   | KI                                               |
| Model          | Opt4 Stacking Side Chair 04LWAPSPB               |
| Description    | stacks 6 on floor                                |
| Finish/Color   | Seat/Back: Black, solid poly, Base: chrome       |
| Dimension      | 24 5/8"w x 21 13/16" x 32 3/16"h, 17 3/4" h seat |
| Notes          |                                                  |