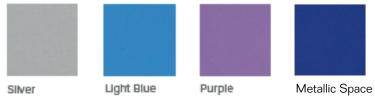

Purple

| Кеу            | C17                               |
|----------------|-----------------------------------|
| Furniture Type | Round foam pouf, low              |
| Location       | 185 YS                            |
| Manufacturer   | SixInch                           |
| Model          | Bubble pouf with Flexplus coating |
| Description    | Coated foam pouf                  |
| Finish/Color   | FlexPlus coating                  |
| Dimension      | 18"dia., 12"h                     |
| Notes          |                                   |