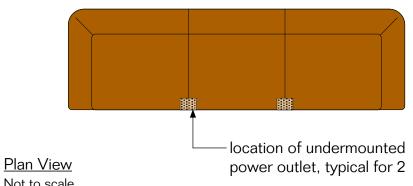

Maharam Lariat, Auburn

| Key            | C30                                                                 |
|----------------|---------------------------------------------------------------------|
| Furniture Type | 3 seater sofa                                                       |
| Location       | 2nd floor East seating                                              |
| Manufacturer   | Davis                                                               |
| Model          | A-Bench                                                             |
| Description    | Modular sofa                                                        |
| Finish/Color   | Ultrafabrics Promessa Bronze seat and back, polished aluminum legs  |
| Dimension      | 85 5/8" w x 25 5/8" x 32" h x 18 3/4" h seat                        |
| Notes          | Provide Byrne Minitap outlets, daisy chained, as indicated on dwgs. |