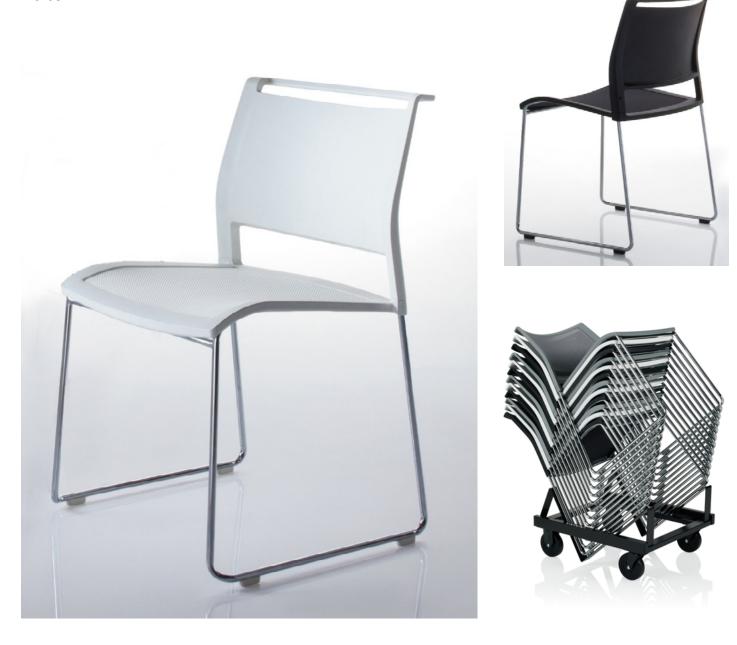

| Key            | СЗА                                                              |
|----------------|------------------------------------------------------------------|
| Furniture Type | Reading chair with metal legs, color 1                           |
| Location       | Staff offices                                                    |
| Manufacturer   | Vitra                                                            |
| Model          | Hal Tube Stackable chair                                         |
| Description    | Metal legs, Plastic Shell                                        |
| Finish/Color   | Seat: 31 warm grey, Legs: standard chrome, Glides: 30 basic dark |
| Dimension      |                                                                  |
| Notes          | Stacks 6.                                                        |

Warm grey

| Key            | C3B                                                           |
|----------------|---------------------------------------------------------------|
| Furniture Type | Reading chair with metal legs, color 2                        |
| Location       | 188 Classroom                                                 |
| Manufacturer   | Vitra                                                         |
| Model          | Hal Tube Stackable chair                                      |
| Description    | Metal legs, Plastic Shell                                     |
| Finish/Color   | Seat: 65 Orange, Legs: standard chrome, Glides: 30 basic dark |
| Dimension      |                                                               |
| Notes          | Stacks 6.                                                     |