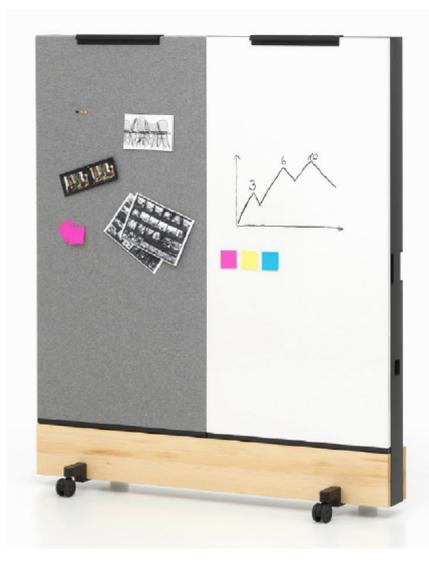

|
|----------------|-------------------------------------------------------------------|
| Furniture Type | Mobile whiteboard and Tackboard                                   |
| Location       | 156 YA                                                            |
| Manufacturer   | Vitra                                                             |
| Model          | Dancing Wall                                                      |
| Description    | Whiteboard, or fabric tackboard                                   |
| Finish/Color   | (2) whiteboard panels, (2) tackbords in Plano 87 Nero/Cream white |
| Dimension      |                                                                   |
| Notes          |                                                                   |





Plano 87 Nero/ Cream white

| Key            | M1B                                                               |
|----------------|-------------------------------------------------------------------|
| Furniture Type | Mobile whiteboard and Tackboard, for TV                           |
| Location       | 156 YA                                                            |
| Manufacturer   | Vitra                                                             |
| Model          | Dancing Wall                                                      |
| Description    | Whiteboard, or fabric tackboard                                   |
| Finish/Color   | (2) whiteboard panels, (2) tackbords in Plano 87 Nero/Cream white |
| Dimension      |