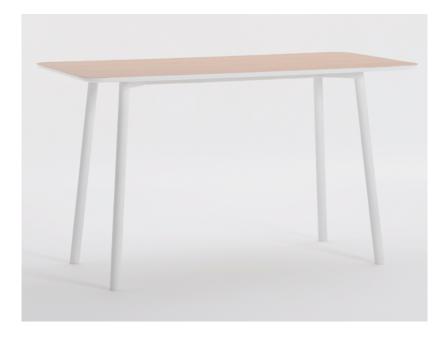

| Key            | Τ7                                                                   |
|----------------|----------------------------------------------------------------------|
| Furniture Type | Occasional table. 48"ø                                               |
| Location       | Street                                                               |
| Manufacturer   | Davis                                                                |
| Model          | Inform occasional table 1F-1548-R-ML-FX                              |
| Description    | Metal legs                                                           |
| Finish/Color   | Top: matte white laminate, Fenix Bianco Kos, Legs: matte white metal |
| Dimension      | 48"ø x 15"h                                                          |
| Notes          |                                                                      |