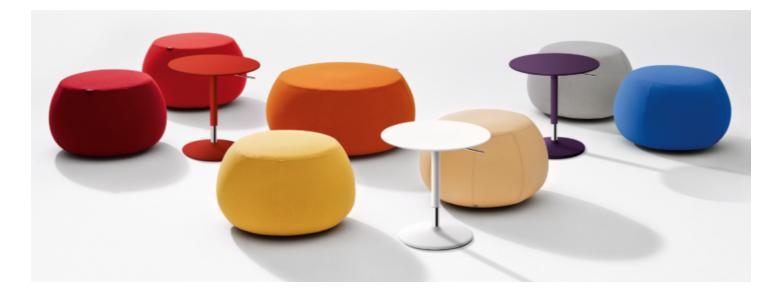

Purple

| Кеу            | C17                               |
|----------------|-----------------------------------|
| Furniture Type | Round foam pouf, low              |
| Location       | 185 YS                            |
| Manufacturer   | SixInch                           |
| Model          | Bubble pouf with Flexplus coating |
| Description    | Coated foam pouf                  |
| Finish/Color   | FlexPlus coating                  |
| Dimension      | 18"dia., 12"h                     |
| Notes          |                                   |

| Key            | C18                               |
|----------------|-----------------------------------|
| Furniture Type | Round foam pouf                   |
| Location       | 156 YA,185 YS                     |
| Manufacturer   | SixInch                           |
| Model          | Bubble pouf with Flexplus coating |
| Description    | Coated foam pouf                  |
| Finish/Color   | FlexPlus coating                  |
| Dimension      | 18"dia., 18"h                     |
| Notes          |                                   |