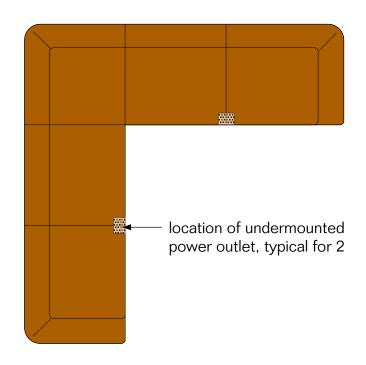

Ultrafabrics Promess Bronze

| Key            | C33                                                                 |  |
|----------------|---------------------------------------------------------------------|--|
| Furniture Type | L-shaped modular lounge seating                                     |  |
| Location       | 2nd fl East Seating                                                 |  |
| Manufacturer   | Davis                                                               |  |
| Model          | A-Bench                                                             |  |
| Description    | Modular sofa                                                        |  |
| Finish/Color   | Ultrafabrics Promessa Bronze seat and back, polished aluminum legs  |  |
| Dimension      |                                                                     |  |
| Notes          | Provide Byrne Minitap outlets, daisy chained, as indicated on dwgs. |  |