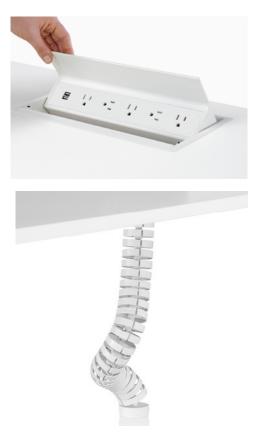

| Key            | T37                                                                              |
|----------------|----------------------------------------------------------------------------------|
| Furniture Type | Rectangular table. 60" x 16'-0"                                                  |
| Location       | 2nd fl East seating                                                              |
| Manufacturer   | Herman Miller                                                                    |
| Model          | Layout Studio Table, No rail                                                     |
| Description    | Reading table with electrical grommets                                           |
| Finish/Color   | Top and edge: laminate white 91, Legs: white 91                                  |
| Dimension      | 5'-0"w x 16'-0"l x 29"h, with (2) 8' table tops.                                 |
| Notes          | Provide Thrive Logic G1000 power grommets with 4 simplex receptacles in white    |
|                | finish centered on each tabletop: (4) Y1425EA-06-91. Provide wire trays, and (2) |
|                | Umbilical Risers GNWFG-91.                                                       |