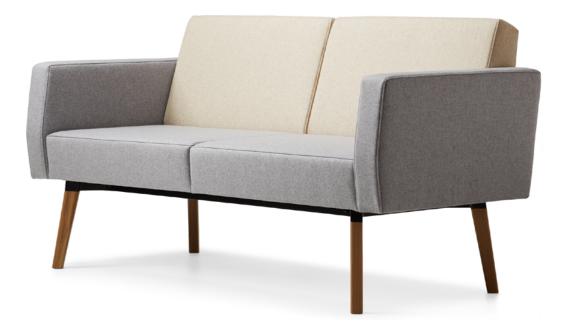

| Key            | C29                                                    |
|----------------|--------------------------------------------------------|
| Furniture Type | 2 seater sofa                                          |
| Location       | 176 Family Room, 193 Nursing Room                      |
| Manufacturer   | Dauphin                                                |
| Model          | Reefs 2 seater sofa                                    |
| Description    | Upholstered seat and backrest                          |
| Finish/Color   | Upholstery: Maharam Lariat, Auburn. Legs: Natural Oak. |
| Dimension      | 17.5"h seat                                            |
| Notes          |                                                        |