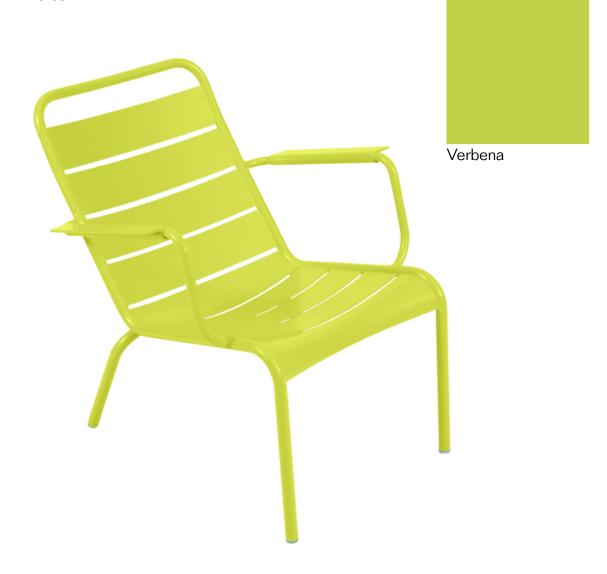

Verbena

| Key            | C13                                     |
|----------------|-----------------------------------------|
| Furniture Type | Exterior lounge chair                   |
| Location       | south courtyard                         |
| Manufacturer   | Fermob                                  |
| Model          | Luxembourg side chair 4101              |
| Description    | aluminum tube frame and slats, armrests |
| Finish/Color   | 29 Verveine/ Verbena                    |
| Dimension      | 70 cm x 86cm d x 40.5cm h seat          |
| Notes          |                                         |