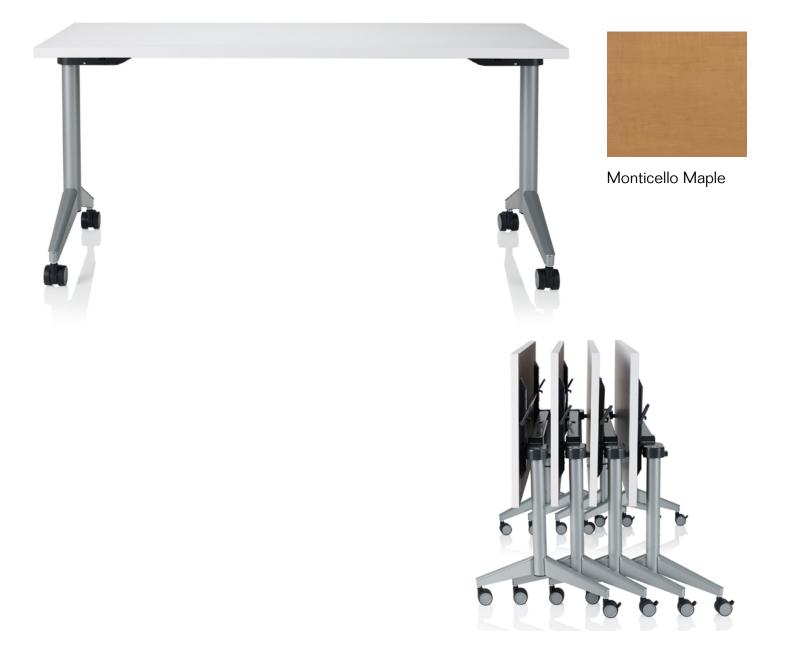

| Key            | T22                                                      |
|----------------|----------------------------------------------------------|
| Furniture Type | Fliptop table                                            |
| Location       | 146 Book discussion room                                 |
| Manufacturer   | KI                                                       |
| Model          | Pirouette Nesting Rectangular Training table             |
| Description    | Nesting fliptop table on casters with brake              |
| Finish/Color   | Top and ege: laminate Monticello Maple LMT, Legs: Chrome |
| Dimension      | 30"w x 72" l x 29"h                                      |
| Notes          |                                                          |

| Кеу            | T24                                               |
|----------------|---------------------------------------------------|
| Furniture Type | Fliptop table with casters                        |
| Location       | 188 Classroom                                     |
| Manufacturer   | KI                                                |
| Model          | Pirouette Nesting Rectangular Training table      |
| Description    | Nesting fliptop table on casters with brake       |
| Finish/Color   | Top and ege: laminate light grey, Legs: chrome CH |
| Dimension      | 36"w x 72" l x 29"h                               |
| Notes          |                                                   |