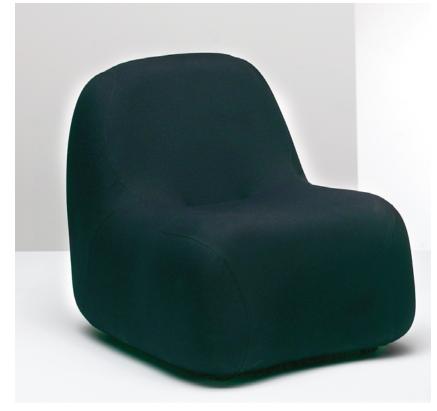

Warm grey

Pallas Holy Cow Red Devil

| Key            | C2 add/alt                        |
|----------------|-----------------------------------|
| Furniture Type | Reading armchair                  |
| Location       | 2nd floor reading room            |
| Manufacturer   | Maruni                            |
| Model          | Hiroshima armchair high 2975-22   |
| Description    | Wood shell with arms, no seat pad |
| Finish/Color   | Oak, clear urethane finish        |
| Dimension      |                                   |
| Notes          |                                   |