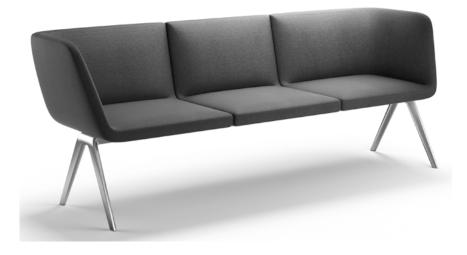

| Key            | C14                                  |
|----------------|--------------------------------------|
| Furniture Type | Exterior bench                       |
| Location       | south courtyard                      |
| Manufacturer   | Fermob                               |
| Model          | Luxembourg 3/4 seaters bench 4110    |
| Description    | aluminum tube frame and slats        |
| Finish/Color   | 29 Verveine/ Verbena                 |
| Dimension      | 145 cm w x 42.5 cm d x 48.8cm h seat |
| Notes          |                                      |