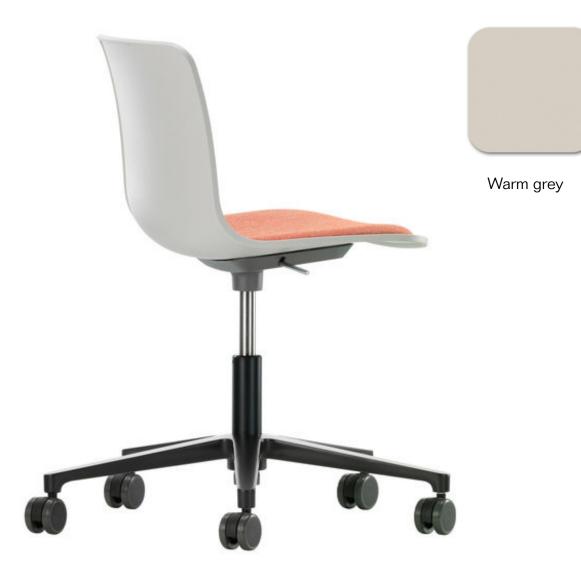

## SKOKIE PUBLIC LIBRARY

Furniture Specifications Issued for Bid Addendum #2

November 20 2019

| Key            | C1A                                      |
|----------------|------------------------------------------|
| Furniture Type | Reading chair with wood legs             |
| Location       | 2nd floor                                |
| Manufacturer   | Vitra                                    |
| Model          | Hal Wood chair                           |
| Description    | Wood legs, Plastic Shell                 |
| Finish/Color   | Seat: 31 Warm grey, Legs: 10 Natural Oak |
| Dimension      |                                          |
| Notes          |                                          |

| Кеу            | C1B                                   |
|----------------|---------------------------------------|
| Furniture Type | Reading chair with wood legs          |
| Location       | 122 Cafe, 2nd floor                   |
| Manufacturer   | Vitra                                 |
| Model          | Hal Wood chair                        |
| Description    | Wood legs, Plastic Shell              |
| Finish/Color   | Seat: 65 Orange, Legs: 10 Natural Oak |
| Dimension      |                                       |
| Notes          |                                       |

| Key            | C1C                                                                           |
|----------------|-------------------------------------------------------------------------------|
| Furniture Type | Reading chair with wood legs and seat pad                                     |
| Location       | 2nd floor                                                                     |
| Manufacturer   | Vitra                                                                         |
| Model          | Hal Wood chair                                                                |
| Description    | Wood legs, Plastic Shell                                                      |
| Finish/Color   | Seat: 31 Warm grey, Legs: 10 Natural Oak, Seat pad: Pallas Holy Cow Red Devil |
| Dimension      |                                                                               |
| Notes          |                                                                               |

| Key            | C2                                                                         |
|----------------|----------------------------------------------------------------------------|
| Furniture Type | Reading armchair with seat pad                                             |
| Location       | Reading room, 2nd floor                                                    |
| Manufacturer   | Vitra                                                                      |
| Model          | Hal Wood chair, with seat pad                                              |
| Description    | Wood legs, Plastic Shell, Seat Pad                                         |
| Finish/Color   | Seat: Warm grey, Legs: 10 Natural Oak, Seat pad: Pallas Holy Cow Red Devil |
| Dimension      |                                                                            |
| Notes          |                                                                            |

Warm grey

Pallas Holy Cow Red Devil

| Key            | C2 add/alt                        |
|----------------|-----------------------------------|
| Furniture Type | Reading armchair                  |
| Location       | 2nd floor reading room            |
| Manufacturer   | Maruni                            |
| Model          | Hiroshima armchair high 2975-22   |
| Description    | Wood shell with arms, no seat pad |
| Finish/Color   | Oak, clear urethane finish        |
| Dimension      |                                   |
| Notes          |                                   |