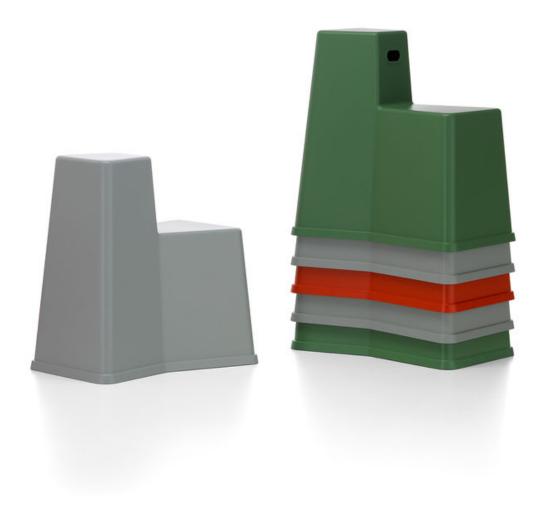

Color   | 29 Verveine/ Verbena                 |
| Dimension      | 145 cm w x 42.5 cm d x 48.8cm h seat |
| Notes          |                                      |



Verbena



| Кеу            | C15A                                     |
|----------------|------------------------------------------|
| Furniture Type | Moveable stool for Teens, color 1        |
| Location       | 156 YA                                   |
| Manufacturer   | Vitra                                    |
| Model          | Stool Tool                               |
| Description    | stacks 10                                |
| Finish/Color   | 24 light grey                            |
| Dimension      | 14.25"w x 24.5" d x 29.5" h x 19" h seat |
| Notes          |                                          |



| Кеу            | C15B                                     |
|----------------|------------------------------------------|
| Furniture Type | Moveable stool for Teens, color 2        |
| Location       | 156 YA                                   |
| Manufacturer   | Vitra                                    |
| Model          | Stool Tool                               |
| Description    | stacks 10                                |
| Finish/Color   | 76 industrial green                      |
| Dimension      | 14.25"w x 24.5" d x 29.5" h x 19" h seat |
| Notes          |                                          |



| Кеу            | C16                       |
|----------------|---------------------------|
| Furniture Type | Cushions for storytelling |
| Location       | 186 Storytellin