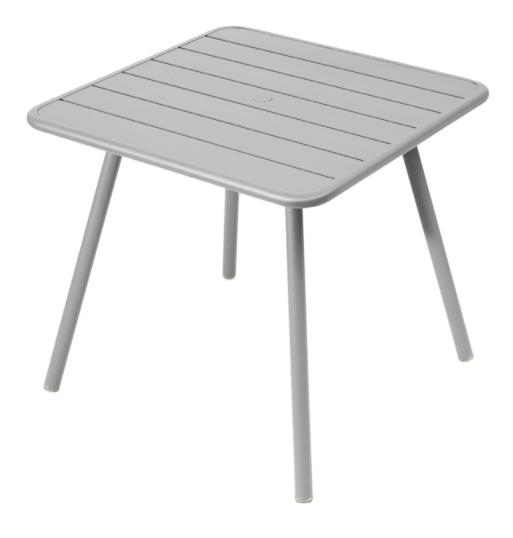

| Key            | T1B                             |
|----------------|---------------------------------|
| Furniture Type | Exterior table, square, color 2 |
| Location       | North and South Courtyard       |
| Manufacturer   | Fermbob                         |
| Model          | Luxembourg 4-legged table 4135  |
| Description    | no parasol hole                 |
| Finish/Color   | 38 Gris metal/Steel grey        |
| Dimension      |                                 |
| Notes          |                                 |