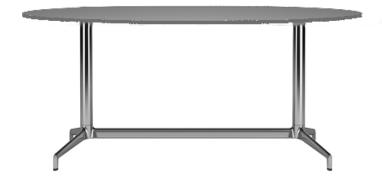

----------|--|
| Furniture Type | Work oval table, 72 ø, powered                                            |  |
| Location       | CW rooms                                                                  |  |
| Manufacturer   | Keilhauer                                                                 |  |
| Model          | Juxta Table 47553                                                         |  |
| Description    | Straight laminate edge with corresponding laminate edge band LSC.         |  |
| Finish/Color   | Top: matte white laminate, Bianco Kos Lam61. Legs: Polished Aluminum PA00 |  |
| Dimension      | 42" x 72" x 29"h                                                          |  |
| Notes          | (2) duplex electrical outlets PA2A, centered on each half of the table    |  |





| Кеу            | T15                                                            |
|----------------|----------------------------------------------------------------|
| Furniture Type | Bar hieght round table, 48 ø                                   |
| Location       | Street, Business center                                        |
| Manufacturer   | Davis                                                          |
| Model          | Inform bar table 1F-4048-R-ML-FX                               |
| Description    |                                                                |
| Finish/Color   | Top: matte white laminate, Bianco Kos. Legs: matte white metal |
| Dimension      | 48" ø x 42" h                                                  |
| Notes          |