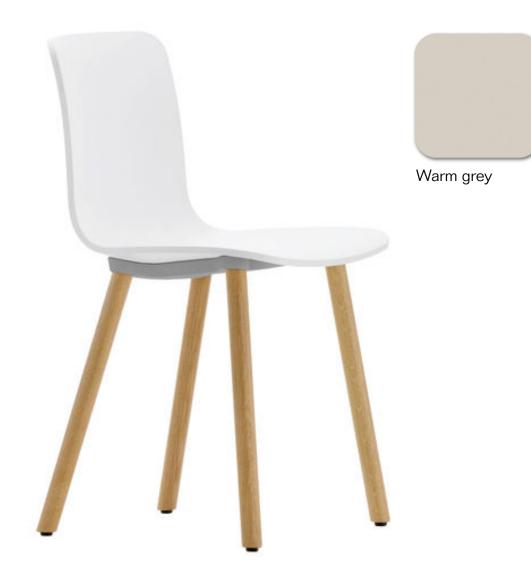

## SKOKIE PUBLIC LIBRARY

Furniture Specifications Issued for Bid Addendum #2

November 20 2019

| Key            | C1A                                      |
|----------------|------------------------------------------|
| Furniture Type | Reading chair with wood legs             |
| Location       | 2nd floor                                |
| Manufacturer   | Vitra                                    |
| Model          | Hal Wood chair                           |
| Description    | Wood legs, Plastic Shell                 |
| Finish/Color   | Seat: 31 Warm grey, Legs: 10 Natural Oak |
| Dimension      |                                          |
| Notes          |                                          |