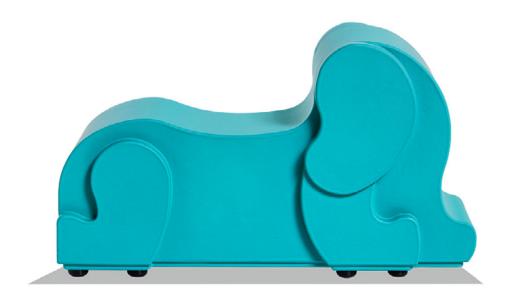

| Кеу            | C19D             |
|----------------|------------------|
| Furniture Type | Animal foam pouf |
| Location       | 185 YS           |
| Manufacturer   | SixInch          |
| Model          | Animals, Dog     |
| Description    |                  |
| Finish/Color   | Light Blue       |
| Dimension      |                  |
| Notes          |                  |

Light Blue

| Key            | C19E             |
|----------------|------------------|
| Furniture Type | Animal foam pouf |
| Location       | 185 YS           |
| Manufacturer   | SixInch          |
| Model          | Animals, Pig     |
| Description    |                  |
| Finish/Color   | Pink             |
| Dimension      |                  |
| Notes          |                  |