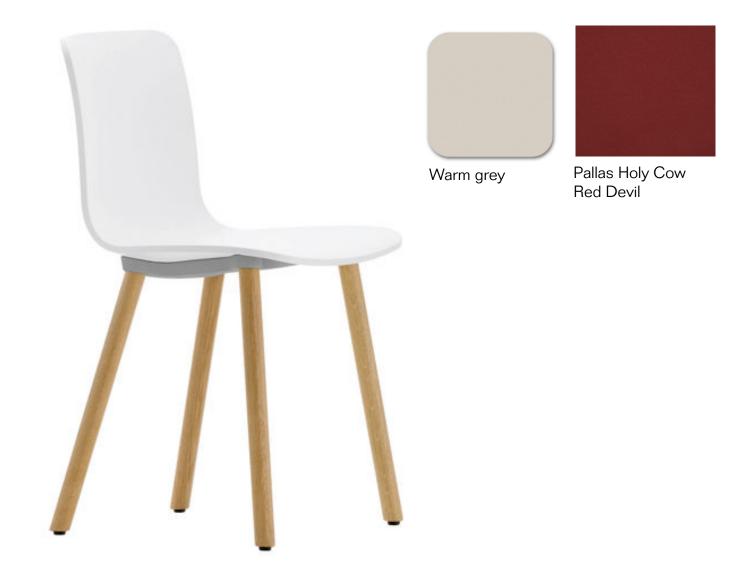

| Key            | C1C                                                                           |
|----------------|-------------------------------------------------------------------------------|
| Furniture Type | Reading chair with wood legs and seat pad                                     |
| Location       | 2nd floor                                                                     |
| Manufacturer   | Vitra                                                                         |
| Model          | Hal Wood chair                                                                |
| Description    | Wood legs, Plastic Shell                                                      |
| Finish/Color   | Seat: 31 Warm grey, Legs: 10 Natural Oak, Seat pad: Pallas Holy Cow Red Devil |
| Dimension      |                                                                               |
| Notes          |                                                                               |