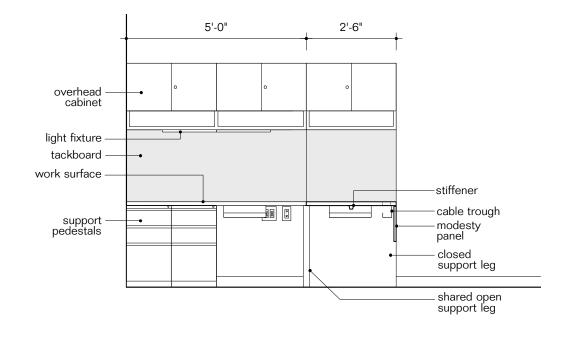

|
| Location       | 151 CE office 1                                                                     |
| Manufacturer   | Herman Miller                                                                       |
| Model          | Canvas Office Landscape workstations                                                |
| Description    |                                                                                     |
| Finish/Color   | Top: laminate white 91, Legs: laminate white 91, Tackboard/Screens: Vapor Grey 4701 |
| Dimension      | 8'w x 7'-6"                                                                         |
| Notes          |                                                                                     |



Ground cloth, Vapor Grey



| Key            | S13                                                                                 |
|----------------|-------------------------------------------------------------------------------------|
| Furniture Type | Staff work desk for 3, 13'-11" long                                                 |
| Location       | 149 volunteer room                                                                  |
| Manufacturer   | Herman Miller                                                                       |
| Model          | Canvas Office Landscape workstations                                                |
| Description    |                                                                                     |
| Finish/Color   | Top: laminate white 91, Legs: laminate white