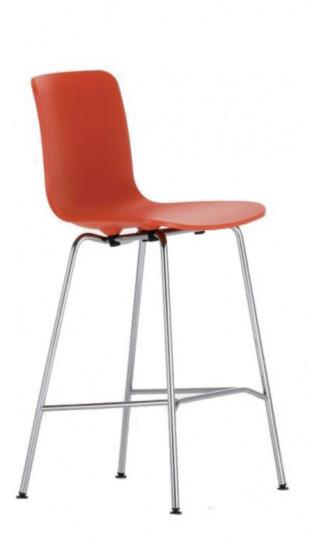

| Key            | C6                                                            |
|----------------|---------------------------------------------------------------|
| Furniture Type | Counter stool                                                 |
| Location       | 166 Boombox, 218 Makerspace                                   |
| Manufacturer   | Vitra                                                         |
| Model          | Hal Stool Medium                                              |
| Description    | Plastic Shell, 4 metal legs, glides for hard floor            |
| Finish/Color   | Seat: 65 Orange, Legs: standard chrome, Glides: 30 Basic dark |
| Dimension      |                                                               |
| Notes          |                                                               |