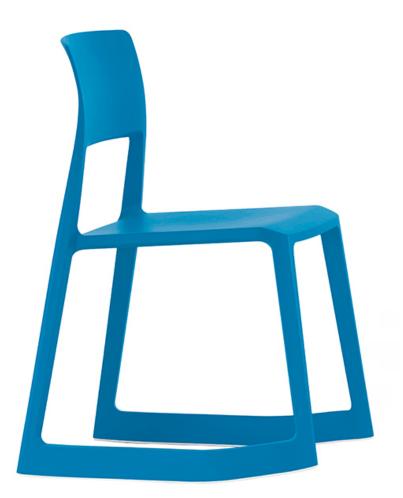

| Key            | C7A                                      |
|----------------|------------------------------------------|
| Furniture Type | Reading chair for Teen and Kids, color 1 |
| Location       | 156 YA, 185 YS                           |
| Manufacturer   | Vitra                                    |
| Model          | Tip Ton chair                            |
| Description    |                                          |
| Finish/Color   | 37 Glacier blue                          |
| Dimension      | 20"w x 21 3/4"d x 31"h, 18 1/2"sh        |
| Notes          |                                          |