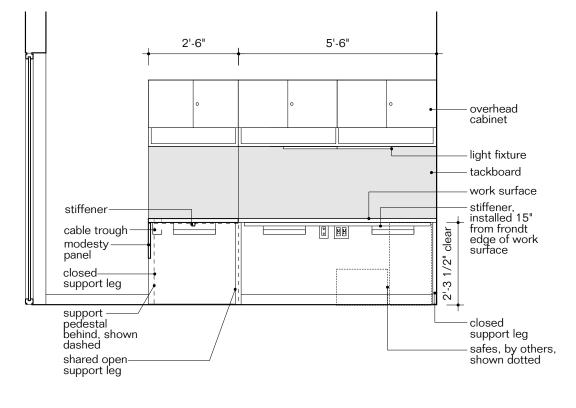

|
| Location       | 135 office                                                                          |
| Manufacturer   | Herman Miller                                                                       |
| Model          | Canvas Office Landscape workstations                                                |
| Description    |                                                                                     |
| Finish/Color   | Top: laminate white 91, Legs: laminate white 91, Tackboard/Screens: Vapor Grey 4701 |
| Dimension      | 7'w x 8'd                                                                           |
| Notes          |                                                                                     |





Ground cloth, Vapor Grey





| Key            | S6                                                                                  |
|----------------|-------------------------------------------------------------------------------------|
| Furniture Type | Staff work desk, 8'w                                                                |
| Location       | 136 office west wall                                                                |
| Manufacturer   | Herman Miller                                                                       |
| Model          | Canvas Office Landscape workstations                                                |
| Description    |                                                                                     |
| Finish/Color   | Top: laminate white 91, Legs: laminate whi