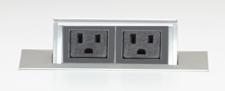

| Key            | Т5                                                                    |
|----------------|-----------------------------------------------------------------------|
| Furniture Type | Occasional table. 30"ø                                                |
| Location       | Reading room. 2nd fl North , South, East seating, 2nd fl Reading Room |
| Manufacturer   | Keilhauer                                                             |
| Model          | Juxta 47231                                                           |
| Description    |                                                                       |
| Finish/Color   | Straight laminate edge with corresponding laminate edge band LSC      |
| Dimension      | 30"ø x 15"h                                                           |
| Notes          | Centered duplex electrical outlet PA2A                                |
|                |                                                                       |