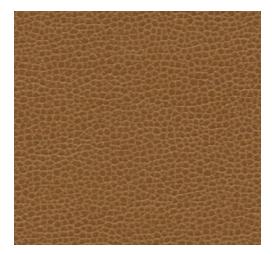

Maharam Lariat, Auburn

| Key            | C30                                                                 |
|----------------|---------------------------------------------------------------------|
| Furniture Type | 3 seater sofa                                                       |
| Location       | 2nd floor East seating                                              |
| Manufacturer   | Davis                                                               |
| Model          | A-Bench                                                             |
| Description    | Modular sofa                                                        |
| Finish/Color   | Ultrafabrics Promessa Bronze seat and back, polished aluminum legs  |
| Dimension      | 85 5/8" w x 25 5/8" x 32" h x 18 3/4" h seat                        |
| Notes          | Provide Byrne Minitap outlets, daisy chained, as indicated on dwgs. |

Ultrafabrics Promess Bronze

Not to scale

| Key            | C31                                                                |
|----------------|--------------------------------------------------------------------|
| Furniture Type | Upholstered 3 seater backless bench                                |
| Location       |                                                                    |
| Manufacturer   | Davis                                                              |
| Model          | A-Bench                                                            |
| Description    | Modular bench                                                      |
| Finish/Color   | Ultrafabrics Promessa Bronze seat and back, polished aluminum legs |
| Dimension      | 76 7/8" x 21 1/4" d x 18 3/4" h                                    |
| Notes          | Refer to plan and schedule for details.                            |

Ultrafabrics Promess Bronze

| Key            | C33                                                                 |  |
|----------------|---------------------------------------------------------------------|--|
| Furniture Type | L-shaped modular lounge seating                                     |  |
| Location       | 2nd fl East Seating                                                 |  |
| Manufacturer   | Davis                                                               |  |
| Model          | A-Bench                                                             |  |
| Description    | Modular sofa                                                        |  |
| Finish/Color   | Ultrafabrics Promessa Bronze seat and back, polished aluminum legs  |  |
| Dimension      |                                                                     |  |
| Notes          | Provide Byrne Minitap outlets, daisy chained, as indicated on dwgs. |  |

## Ultrafabrics Promess Bronze

| Key            | C34                                                                |  |
|----------------|--------------------------------------------------------------------|--|
| Furniture Type | Modular lounge seating, East lobby                                 |  |
| Location       | 102 east lobby                                                     |  |
| Manufacturer   | Davis                                                              |  |
| Model          | A-Bench                                                            |  |
| Description    | Modular sofa                                                       |  |
| Finish/Color   | Ultrafabrics Promessa Bronze seat and back, polished aluminum legs |  |
| Dimension      |                                                                    |  |
| Notes          | Refer to plan and schedule for details.                            |  |

Ultrafabrics Promess Bronze

| Key            | C35                                                                |
|----------------|--------------------------------------------------------------------|
| Furniture Type | Modular lounge seating, West lobby                                 |
| Location       | 145 waiting area                                                   |
| Manufacturer   | Davis                                                              |
| Model          | A-Bench                                                            |
| Description    | Modular sofa                                                       |
| Finish/Color   | Ultrafabrics Promessa Bronze seat and back, polished aluminum legs |
| Dimension      |                                                                    |
| Notes          | Refer to plan and schedule for details.                            |

Ultrafabrics Promess Bronze

| Key            | C36A, B, C                                                            |  |
|----------------|-----------------------------------------------------------------------|--|
| Furniture Type | Modular lounge seating circular, facing in and out, pieces 1, 2 and 3 |  |
| Location       | 113 Street south                                                      |  |
| Manufacturer   | Davis                                                                 |  |
| Model          | A-Bench                                                               |  |
| Description    | Modular sofa                                                          |  |
| Finish/Color   | Ultrafabrics Promessa Bronze seat and back, polished aluminum legs    |  |
| Dimension      |                                                                       |  |
| Notes          | Provide Byrne Minitap outlets, daisy chained, as indicated on dwgs.   |  |

Ultrafabrics Promess Bronze

| Key            | C37                                                                 |  |
|----------------|---------------------------------------------------------------------|--|
| Furniture Type | Modular lounge seating circular, facing in                          |  |
| Location       | 162 Street north                                                    |  |
| Manufacturer   | Davis                                                               |  |
| Model          | A-Bench                                                             |  |
| Description    |                                                                     |  |
| Finish/Color   | Ultrafabrics Promessa Bronze seat and back, polished aluminum legs  |  |
| Dimension      |                                                                     |  |
| Notes          | Provide Byrne Minitap outlets, daisy chained, as indicated on dwgs. |  |

| Key            | C38                                                                 |  |
|----------------|---------------------------------------------------------------------|--|
| Furniture Type | Modular lounge seating, serpentine                                  |  |
| Location       | 113 Street south                                                    |  |
| Manufacturer   | Davis                                                               |  |
| Model          | A-Bench                                                             |  |
| Description    |                                                                     |  |
| Finish/Color   | Ultrafabrics Promessa Bronze seat and back, polished aluminum legs  |  |
| Dimension      |                                                                     |  |
| Notes          | Provide Byrne Minitap outlets, daisy chained, as indicated on dwgs. |  |

Ultrafabrics Promess Bronze

| Key            | C39A                                                                |  |
|----------------|---------------------------------------------------------------------|--|
| Furniture Type | Modular lounge seating, serpentine                                  |  |
| Location       | 185 YS by North Courtyard                                           |  |
| Manufacturer   | Davis                                                               |  |
| Model          | A-Bench                                                             |  |
| Description    |                                                                     |  |
| Finish/Color   | Ultrafabrics Promessa Bronze seat and back, polished aluminum legs  |  |
| Dimension      |                                                                     |  |
| Notes          | Provide Byrne Minitap outlets, daisy chained, as indicated on dwgs. |  |

Ultrafabrics Promess Bronze

| Key            | C39B                                                                |  |
|----------------|---------------------------------------------------------------------|--|
| Furniture Type | Modular lounge seating, serpentine                                  |  |
| Location       | 185 YS by North Courtyard                                           |  |
| Manufacturer   | Davis                                                               |  |
| Model          | A-Bench                                                             |  |
| Description    |                                                                     |  |
| Finish/Color   | Ultrafabrics Promessa Bronze seat and back, polished aluminum legs  |  |
| Dimension      |                                                                     |  |
| Notes          | Provide Byrne Minitap outlets, daisy chained, as indicated on dwgs. |  |

Ultrafabrics Promess Bronze

| Key            | C40                                           |
|----------------|-----------------------------------------------|
| Furniture Type | Bench seting, Kids play area                  |
| Location       | 185 YS play area                              |
| Manufacturer   | SixInch                                       |
| Model          | Trinity                                       |
| Description    | no back                                       |
| Finish/Color   | FlexPlus coating. Refer to schedule and plan. |
| Dimension      | 15.5"h seat                                   |
| Notes          |                                               |