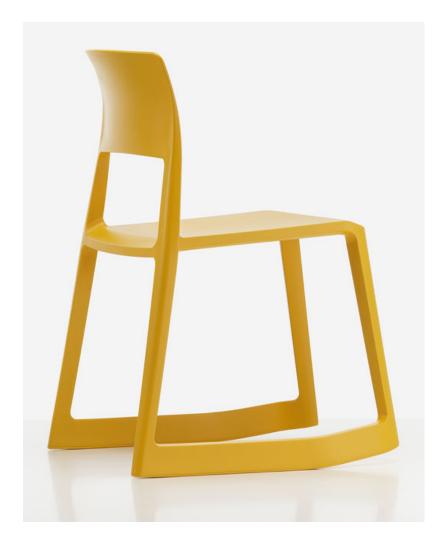

| Кеу            | C7B                                      |
|----------------|------------------------------------------|
| Furniture Type | Reading chair for Teen and Kids, color 2 |
| Location       | 156 YA, 185 YS                           |
| Manufacturer   | Vitra                                    |
| Model          | Tip Ton chair                            |
| Description    |                                          |
| Finish/Color   | 78 Mango                                 |
| Dimension      | 20"w x 21 3/4"d x 31"h, 18 1/2"sh        |
| Notes          |                                          |