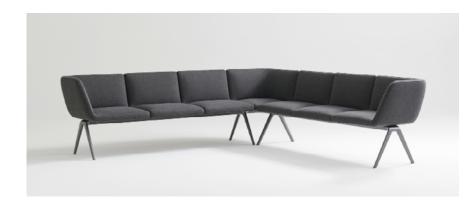

Ultrafabrics Promess Bronze

| Key            | C33                                                                 |  |
|----------------|---------------------------------------------------------------------|--|
| Furniture Type | L-shaped modular lounge seating                                     |  |
| Location       | 2nd fl East Seating                                                 |  |
| Manufacturer   | Davis                                                               |  |
| Model          | A-Bench                                                             |  |
| Description    | Modular sofa                                                        |  |
| Finish/Color   | Ultrafabrics Promessa Bronze seat and back, polished aluminum legs  |  |
| Dimension      |                                                                     |  |
| Notes          | Provide Byrne Minitap outlets, daisy chained, as indicated on dwgs. |  |