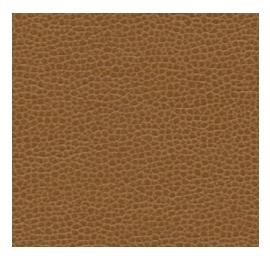

Spradling Valencia, Silver

| Key            | C23                                                                 |
|----------------|---------------------------------------------------------------------|
| Furniture Type | Lounge chair, color 1                                               |
| Location       | 176 Family Room, 193 Nursing Room, 2nd floor East Seating           |
| Manufacturer   | Studio TK/Artifort                                                  |
| Model          | Beso Lounge Chair                                                   |
| Description    | 4 wood legs                                                         |
| Finish/Color   | Upholstery: Ultrafabrics Promessa Camel, Wood legs: Natural Oak NK. |
| Dimension      |                                                                     |
| Notes          |                                                                     |

## Ultrafabrics Promess Camel

| Кеу            | C24                                                            |
|----------------|----------------------------------------------------------------|
| Furniture Type | Swivel Lounge chair                                            |
| Location       | 2nd floor North seating, 2nd floor Reading Room                |
| Manufacturer   | Andreu World                                                   |
| Model          | Alya                                                           |
| Description    | Low back lounge chair BU-1523, swivel aluminum 4-star base     |
| Finish/Color   | Upholstery: Spradling Dolce, Tangelo. Base: polished aluminum. |
| Dimension      | 28.25" w x 28.25" d 31.5" h x 17" h seat                       |
| Notes          |                                                                |