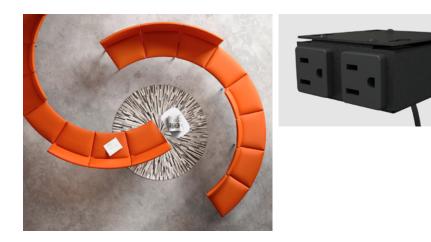

Ultrafabrics Promess Bronze

| Key            | C36A, B, C                                                            |  |
|----------------|-----------------------------------------------------------------------|--|
| Furniture Type | Modular lounge seating circular, facing in and out, pieces 1, 2 and 3 |  |
| Location       | 113 Street south                                                      |  |
| Manufacturer   | Davis                                                                 |  |
| Model          | A-Bench                                                               |  |
| Description    | Modular sofa                                                          |  |
| Finish/Color   | Ultrafabrics Promessa Bronze seat and back, polished aluminum legs    |  |
| Dimension      |                                                                       |  |
| Notes          | Provide Byrne Minitap outlets, daisy chained, as indicated on dwgs.   |  |

Ultrafabrics Promess Bronze

| Key            | C37                                                                 |  |
|----------------|---------------------------------------------------------------------|--|
| Furniture Type | Modular lounge seating circular, facing in                          |  |
| Location       | 162 Street north                                                    |  |
| Manufacturer   | Davis                                                               |  |
| Model          | A-Bench                                                             |  |
| Description    |                                                                     |  |
| Finish/Color   | Ultrafabrics Promessa Bronze seat and back, polished aluminum legs  |  |
| Dimension      |                                                                     |  |
| Notes          | Provide Byrne Minitap outlets, daisy chained, as indicated on dwgs. |  |

| Key            | C38                                                                 |  |
|----------------|---------------------------------------------------------------------|--|
| Furniture Type | Modular lounge seating, serpentine                                  |  |
| Location       | 113 Street south                                                    |  |
| Manufacturer   | Davis                                                               |  |
| Model          | A-Bench                                                             |  |
| Description    |                                                                     |  |
| Finish/Color   | Ultrafabrics Promessa Bronze seat and back, polished aluminum legs  |  |
| Dimension      |                                                                     |  |
| Notes          | Provide Byrne Minitap outlets, daisy chained, as indicated on dwgs. |  |