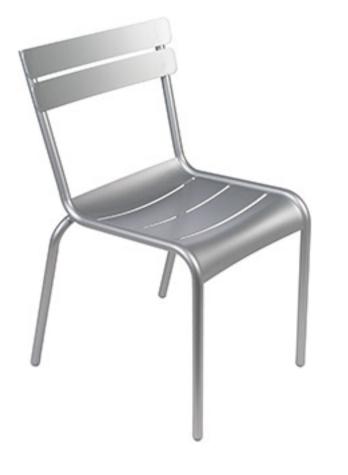

| Key            | СЗА                                                              |
|----------------|------------------------------------------------------------------|
| Furniture Type | Reading chair with metal legs, color 1                           |
| Location       | Staff offices                                                    |
| Manufacturer   | Vitra                                                            |
| Model          | Hal Tube Stackable chair                                         |
| Description    | Metal legs, Plastic Shell                                        |
| Finish/Color   | Seat: 31 warm grey, Legs: standard chrome, Glides: 30 basic dark |
| Dimension      |                                                                  |
| Notes          | Stacks 6.                                                        |

Warm grey

| Key            | C3B                                                           |
|----------------|---------------------------------------------------------------|
| Furniture Type | Reading chair with metal legs, color 2                        |
| Location       | 188 Classroom                                                 |
| Manufacturer   | Vitra                                                         |
| Model          | Hal Tube Stackable chair                                      |
| Description    | Metal legs, Plastic Shell                                     |
| Finish/Color   | Seat: 65 Orange, Legs: standard chrome, Glides: 30 basic dark |
| Dimension      |                                                               |
| Notes          | Stacks 6.                                                     |