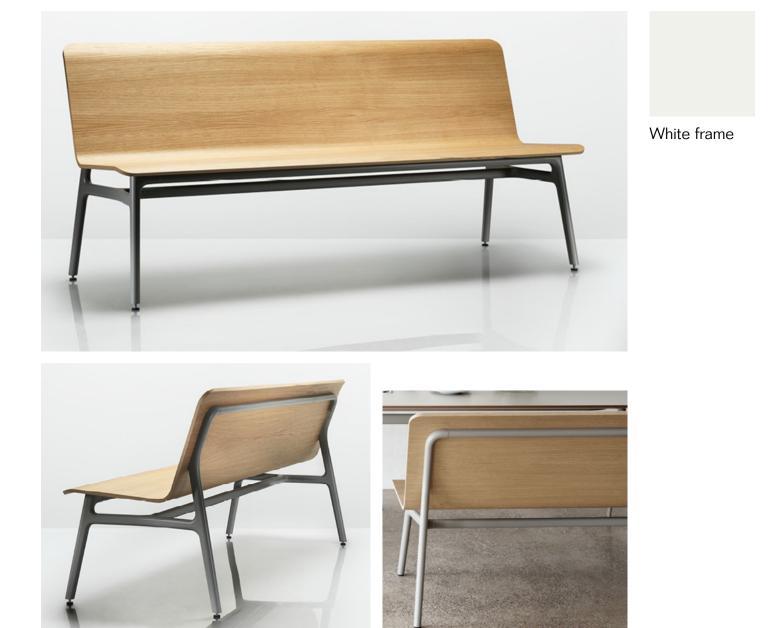

Umbel vinyl, Luggage

| Key            | C28                                           |
|----------------|-----------------------------------------------|
| Furniture Type | Bench seating for Cafe                        |
| Location       | 122 Cafe                                      |
| Manufacturer   | Allemuir                                      |
| Model          | Axyl Bench                                    |
| Description    | Bench                                         |
| Finish/Color   | Oak veneer seat and back, white painted frame |
| Dimension      | 63"w x 25.75" x 17.25" h seat                 |
| Notes          |                                               |