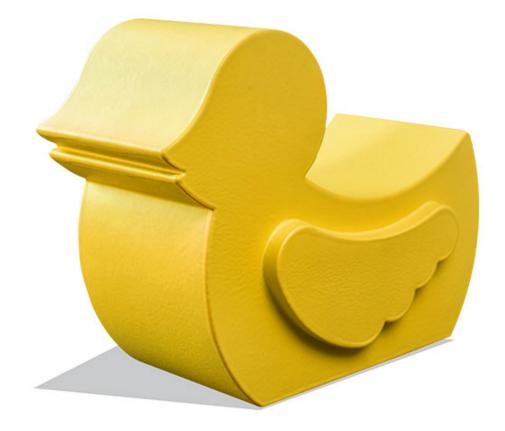

| Key            | C19F             |
|----------------|------------------|
| Furniture Type | Animal foam pouf |
| Location       | 185 YS           |
| Manufacturer   | SixInch          |
| Model          | Animals, Duck    |
| Description    |                  |
| Finish/Color   | Yellow           |
| Dimension      |                  |
| Notes          |                  |