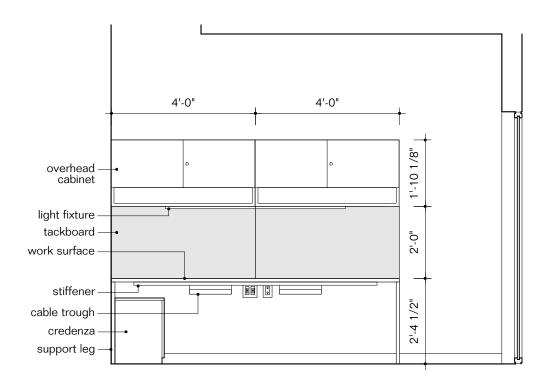

| Key            | T37                                                                              |
|----------------|----------------------------------------------------------------------------------|
| Furniture Type | Rectangular table. 60" x 16'-0"                                                  |
| Location       | 2nd fl East seating                                                              |
| Manufacturer   | Herman Miller                                                                    |
| Model          | Layout Studio Table, No rail                                                     |
| Description    | Reading table with electrical grommets                                           |
| Finish/Color   | Top and edge: laminate white 91, Legs: white 91                                  |
| Dimension      | 5'-0"w x 16'-0"l x 29"h, with (2) 8' table tops.                                 |
| Notes          | Provide Thrive Logic G1000 power grommets with 4 simplex receptacles in white    |
|                | finish centered on each tabletop: (4) Y1425EA-06-91. Provide wire trays, and (2) |
|                | Umbilical Risers GNWFG-91.                                                       |