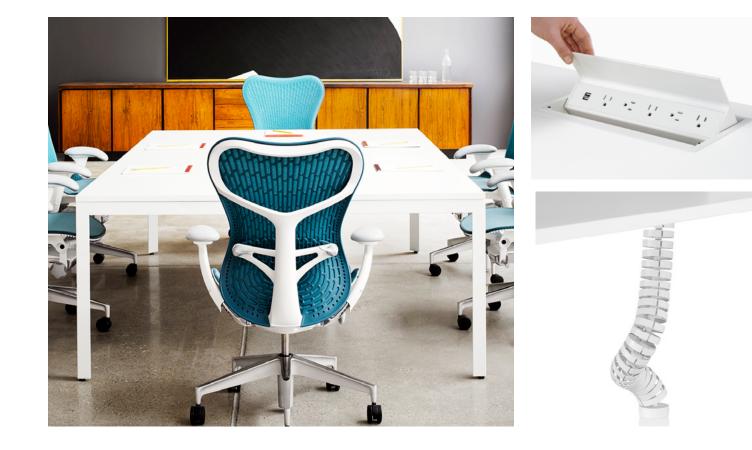

| Key            | T37                                                                              |
|----------------|----------------------------------------------------------------------------------|
| Furniture Type | Rectangular table. 60" x 16'-0"                                                  |
| Location       | 2nd fl East seating                                                              |
| Manufacturer   | Herman Miller                                                                    |
| Model          | Layout Studio Table, No rail                                                     |
| Description    | Reading table with electrical grommets                                           |
| Finish/Color   | Top and edge: laminate white 91, Legs: white 91                                  |
| Dimension      | 5'-0"w x 16'-0"l x 29"h, with (2) 8' table tops.                                 |
| Notes          | Provide Thrive Logic G1000 power grommets with 4 simplex receptacles in white    |
|                | finish centered on each tabletop: (4) Y1425EA-06-91. Provide wire trays, and (2) |
|                | Umbilical Risers GNWFG-91.                                                       |