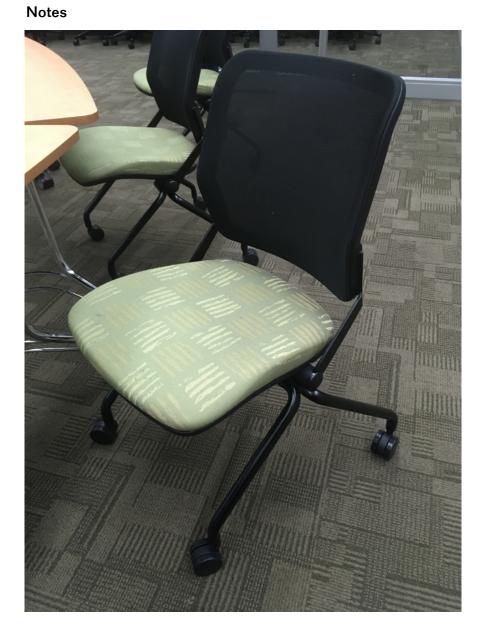

| Key            | C9                                                                              |
|----------------|---------------------------------------------------------------------------------|
| Furniture Type | Staff Office armchair with casters                                              |
| Location       | Staff offices                                                                   |
| Manufacturer   | Steelcase                                                                       |
| Model          | Think chair with arms 465A300                                                   |
| Description    | Graphite                                                                        |
| Finish/Color   | Frame: 4799 Platinum metallic, Back: 3D Knit 5092 Graphite, Seat: 5S25 Graphite |
| Dimension      |                                                                                 |
| Notes          |                                                                                 |