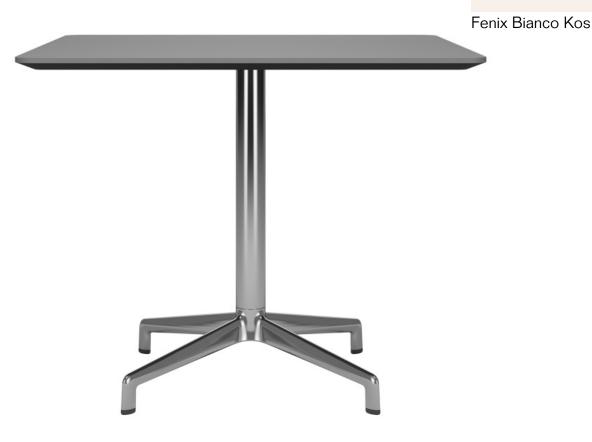

| Key            | Τ7                                                                   |
|----------------|----------------------------------------------------------------------|
| Furniture Type | Occasional table. 48"ø                                               |
| Location       | Street                                                               |
| Manufacturer   | Davis                                                                |
| Model          | Inform occasional table 1F-1548-R-ML-FX                              |
| Description    | Metal legs                                                           |
| Finish/Color   | Top: matte white laminate, Fenix Bianco Kos, Legs: matte white metal |
| Dimension      | 48"ø x 15"h                                                          |
| Notes          |                                                                      |

Fenix Bianco Kos

| Key            | Т8                                                                   |
|----------------|----------------------------------------------------------------------|
| Furniture Type | Occasional table. 60"ø                                               |
| Location       | Youth Services                                                       |
| Manufacturer   | Davis                                                                |
| Model          | Inform custom occasional table XIF-2060-R-ML-FX                      |
| Description    |                                                                      |
| Finish/Color   | Top: matte white laminate, Fenix Bianco Kos, Legs: matte white metal |
| Dimension      | 60"ø x 15"h                                                          |
| Notes          |                                                                      |