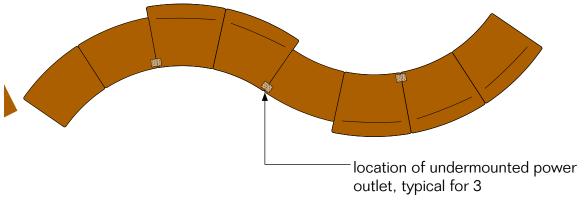

| Key            | C38                                                                 |  |
|----------------|---------------------------------------------------------------------|--|
| Furniture Type | Modular lounge seating, serpentine                                  |  |
| Location       | 113 Street south                                                    |  |
| Manufacturer   | Davis                                                               |  |
| Model          | A-Bench                                                             |  |
| Description    |                                                                     |  |
| Finish/Color   | Ultrafabrics Promessa Bronze seat and back, polished aluminum legs  |  |
| Dimension      |                                                                     |  |
| Notes          | Provide Byrne Minitap outlets, daisy chained, as indicated on dwgs. |  |