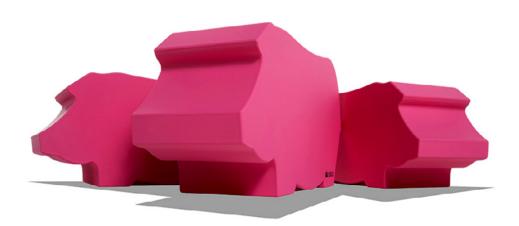

Light Blue

| Key            | C19E             |
|----------------|------------------|
| Furniture Type | Animal foam pouf |
| Location       | 185 YS           |
| Manufacturer   | SixInch          |
| Model          | Animals, Pig     |
| Description    |                  |
| Finish/Color   | Pink             |
| Dimension      |                  |
| Notes          |                  |

| Key            | C19F             |
|----------------|------------------|
| Furniture Type | Animal foam pouf |
| Location       | 185 YS           |
| Manufacturer   | SixInch          |
| Model          | Animals, Duck    |
| Description    |                  |
| Finish/Color   | Yellow           |
| Dimension      |                  |
| Notes          |                  |

| Key            | C19G             |
|----------------|------------------|
| Furniture Type | Animal foam pouf |
| Location       | 185 YS           |
| Manufacturer   | SixInch          |
| Model          | Animals, Shark   |
| Description    |                  |
| Finish/Color   | Orange           |
| Dimension      |                  |
| Notes          |                  |
|                |                  |

Orange

| Key            | C20                        |
|----------------|----------------------------|
| Furniture Type | Upholstered Pouf, small    |
| Location       |                            |
| Manufacturer   | Arper                      |
| Model          | Pix 67                     |
| Description    |                            |
| Finish/Color   | Spradling Valencia, Silver |
| Dimension      | 26 3/8"dia x 17"h          |
| Notes          |                            |