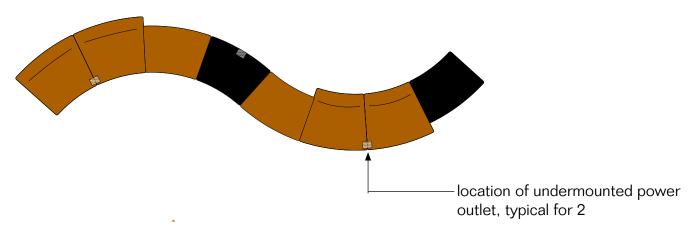

| Key            | C38                                                                 |  |
|----------------|---------------------------------------------------------------------|--|
| Furniture Type | Modular lounge seating, serpentine                                  |  |
| Location       | 113 Street south                                                    |  |
| Manufacturer   | Davis                                                               |  |
| Model          | A-Bench                                                             |  |
| Description    |                                                                     |  |
| Finish/Color   | Ultrafabrics Promessa Bronze seat and back, polished aluminum legs  |  |
| Dimension      |                                                                     |  |
| Notes          | Provide Byrne Minitap outlets, daisy chained, as indicated on dwgs. |  |