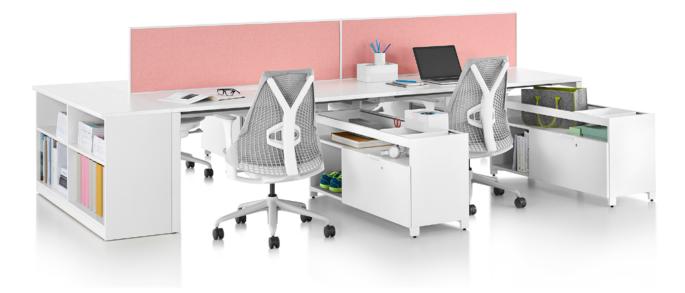

----------|--|
| Furniture Type | Rectangular staff work table, 60" x 11'-0", with bookcase                 |  |
| Location       | CE office 3                                                               |  |
| Manufacturer   | Herman Miller                                                             |  |
| Model          | Layout Studio table                                                       |  |
| Description    | workstation with screens, end bookcases, power at desktop                 |  |
| Finish/Color   | Top and edge: laminate white 91, Legs: white 91, Screens: Vapor Grey 4701 |  |
| Dimension      | 60" x 132", with bookcase                                                 |  |
| Notes          |                                                                           |  |



| Key            | S1                                                                                |  |
|----------------|-----------------------------------------------------------------------------------|--|
| Furniture Type | Staff freestanding work desk, 96"                                                 |  |
| Location       | Lab                                                                               |  |
| Manufacturer   | Herman Miller                                                                     |  |
| Model          | Canvas Office Landscape Private Office                                            |  |
| Description    | freestanding work desk, w/ full height laminate modesty panel                     |  |
| Finish/Color   | Top: laminate white 91, Legs: laminat