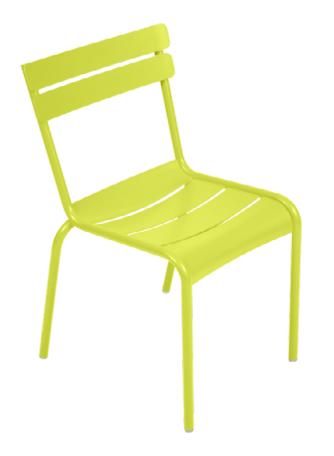

| Key            | C12A                          |
|----------------|-------------------------------|
| Furniture Type | Exterior chair, color 1       |
| Location       | Cafe patio, courtyards        |
| Manufacturer   | Fermob                        |
| Model          | Luxembourg side chair 4101    |
| Description    | armless, stacks 10            |
| Finish/Color   | 29 Verveine/ Verbena          |
| Dimension      | 49cm w x 57cm d x 49cm h seat |
| Notes          |                               |

Verbena

| Key            | C12B                          |
|----------------|-------------------------------|
| Furniture Type | Exterior chair, color 2       |
| Location       | Cafe patio, courtyards        |
| Manufacturer   | Fermob                        |
| Model          | Luxembourg side chair 4101    |
| Description    | armless, stacks 10            |
| Finish/Color   | 38 Girs metal/ Steel grey     |
| Dimension      | 49cm w x 57cm d x 49cm h seat |
| Notes          |                               |