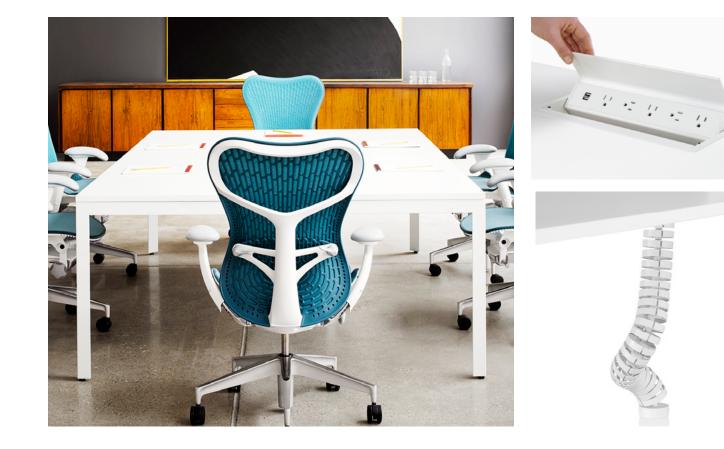

| Key            | T37                                                                              |
|----------------|----------------------------------------------------------------------------------|
| Furniture Type | Rectangular table. 60" x 16'-0"                                                  |
| Location       | 2nd fl East seating                                                              |
| Manufacturer   | Herman Miller                                                                    |
| Model          | Layout Studio Table, No rail                                                     |
| Description    | Reading table with electrical grommets                                           |
| Finish/Color   | Top and edge: laminate white 91, Legs: white 91                                  |
| Dimension      | 5'-0"w x 16'-0"l x 29"h, with (2) 8' table tops.                                 |
| Notes          | Provide Thrive Logic G1000 power grommets with 4 simplex receptacles in white    |
|                | finish centered on each tabletop: (4) Y1425EA-06-91. Provide wire trays, and (2) |
|                | Umbilical Risers GNWFG-91.                                                       |