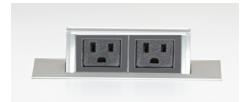

--------|--|
| Furniture Type | Work oval table, 72 ø, powered                                            |  |
| Location       | CW rooms                                                                  |  |
| Manufacturer   | Keilhauer                                                                 |  |
| Model          | Juxta Table 47553                                                         |  |
| Description    | Straight laminate edge with corresponding laminate edge band LSC.         |  |
| Finish/Color   | Top: matte white laminate, Bianco Kos Lam61. Legs: Polished Aluminum PA00 |  |
| Dimension      | 42" x 72" x 29"h                                                          |  |
| Notes          | (2) duplex electrical outlets PA2A, centered on each half of the table    |  |





| Кеу            | T15                                                            |
|----------------|----------------------------------------------------------------|
| Furniture Type | Bar hieght round table, 48 ø                                   |
| Location       | Street, Business center                                        |
| Manufacturer   | Davis                                                          |
| Model          | Inform bar table 1F-4048-R-ML-FX                               |
| Description    |                                                                |
| Finish/Color   | Top: matte white laminate, Bianco Kos. Legs: matte white metal |
| Dimension      | 48" ø x 42" h                                                  |
| Notes          |