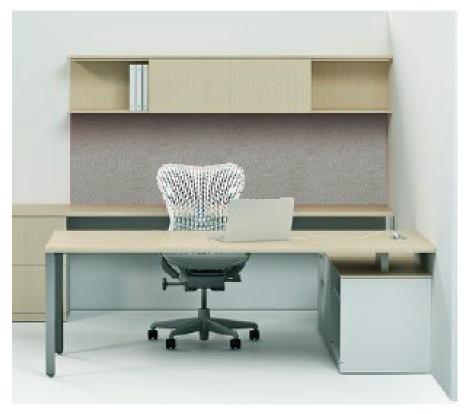

|
| Notes          |                                                 |



| Кеу            | S9                                              |
|----------------|-------------------------------------------------|
| Furniture Type | Staff work desk, corner                         |
| Location       | 191 Returns                                     |
| Manufacturer   | Herman Miller                                   |
| Model          | Canvas Office Landscape workstations            |
| Description    |                                                 |
| Finish/Color   | Top: laminate white 91, Legs: laminate white 91 |
| Dimension      | 72"w x 7'-11"d                                  |
| Notes          |                                                 |





| Кеу                                       | S10                              |                            |                                            |
|-------------------------------------------|----------------------------------|----------------------------|--------------------------------------------|
|                                           |                                  |                            |                                            |
| Furniture Type                            | Staff work desk for 8, 67'-6"    |                            |                                            |
| Location                                  | 191 Returns                      |                            |                                            |
| Manufacturer