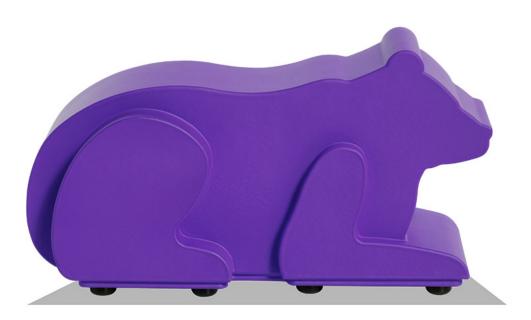

| Key            | C19B             |
|----------------|------------------|
| Furniture Type | Animal foam pouf |
| Location       | 185 YS           |
| Manufacturer   | SixInch          |
| Model          | Animals, Bear    |
| Description    |                  |
| Finish/Color   | Grape            |
| Dimension      |                  |
| Notes          |                  |
|                |                  |