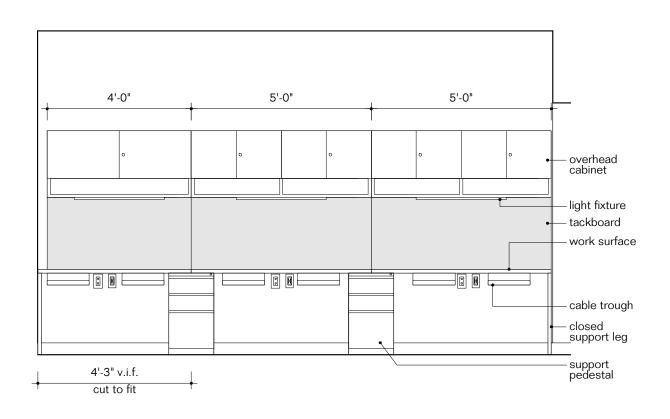

|
| Location       | 149 volunteer room                                                                  |
| Manufacturer   | Herman Miller                                                                       |
| Model          | Canvas Office Landscape workstations                                                |
| Description    |                                                                                     |
| Finish/Color   | Top: laminate white 91, Legs: laminate white 91, Tackboard/Screens: Vapor Grey 4701 |
| Dimension      | 16'-6"w x 30"d                                                                      |
| Notes          |                                                                                     |



Ground cloth, Vapor Grey





Not to scale

| Key            | S14                                                                                 |
|----------------|-------------------------------------------------------------------------------------|
| Furniture Type | Staff work desk for 2, 10'-9.5" long                                                |
| Location       | 194 YA office                                                                       |
| Manufacturer   | Herman Miller                                                                       |
| Model          | Canvas Office Landscape workstations                                                |
| Description    |                                                                                     |
| Finish/Color   | Top: laminate white 91, Legs