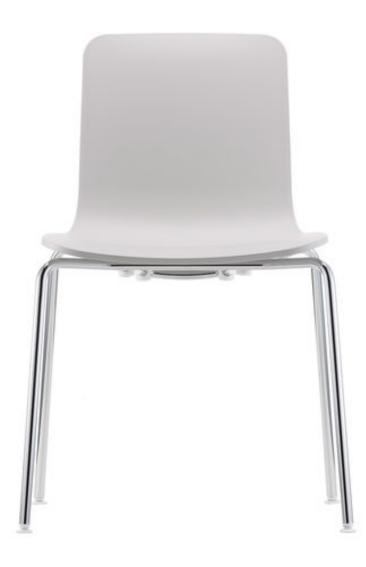

| Key            | СЗА                                                              |
|----------------|------------------------------------------------------------------|
| Furniture Type | Reading chair with metal legs, color 1                           |
| Location       | Staff offices                                                    |
| Manufacturer   | Vitra                                                            |
| Model          | Hal Tube Stackable chair                                         |
| Description    | Metal legs, Plastic Shell                                        |
| Finish/Color   | Seat: 31 warm grey, Legs: standard chrome, Glides: 30 basic dark |
| Dimension      |                                                                  |
| Notes          | Stacks 6.                                                        |

Warm grey

| Key            | C3B                                                           |
|----------------|---------------------------------------------------------------|
| Furniture Type | Reading chair with metal legs, color 2                        |
| Location       | 188 Classroom                                                 |
| Manufacturer   | Vitra                                                         |
| Model          | Hal Tube Stackable chair                                      |
| Description    | Metal legs, Plastic Shell                                     |
| Finish/Color   | Seat: 65 Orange, Legs: standard chrome, Glides: 30 basic dark |
| Dimension      |                                                               |
| Notes          | Stacks 6.                                                     |