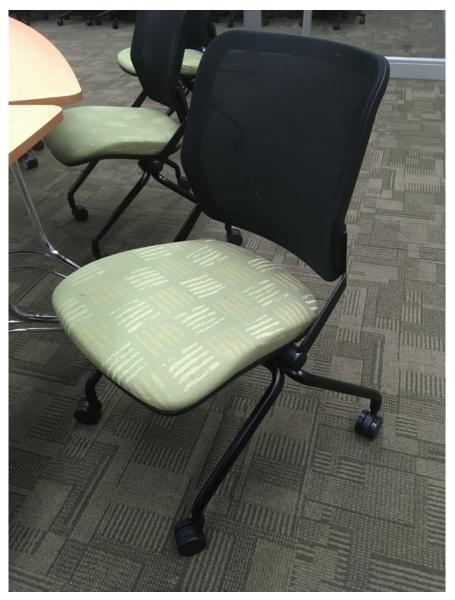

| Key            | C9                                                                              |
|----------------|---------------------------------------------------------------------------------|
| Furniture Type | Staff Office armchair with casters                                              |
| Location       | Staff offices                                                                   |
| Manufacturer   | Steelcase                                                                       |
| Model          | Think chair with arms 465A300                                                   |
| Description    | Graphite                                                                        |
| Finish/Color   | Frame: 4799 Platinum metallic, Back: 3D Knit 5092 Graphite, Seat: 5S25 Graphite |
| Dimension      |                                                                                 |
| Notes          |                                                                                 |