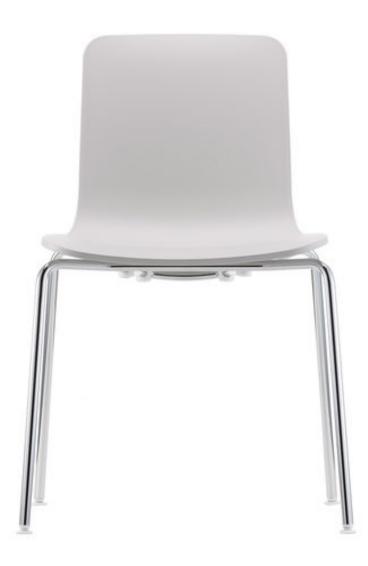

| Key            | СЗА                                                              |
|----------------|------------------------------------------------------------------|
| Furniture Type | Reading chair with metal legs, color 1                           |
| Location       | Staff offices                                                    |
| Manufacturer   | Vitra                                                            |
| Model          | Hal Tube Stackable chair                                         |
| Description    | Metal legs, Plastic Shell                                        |
| Finish/Color   | Seat: 31 warm grey, Legs: standard chrome, Glides: 30 basic dark |
| Dimension      |                                                                  |
| Notes          | Stacks 6.                                                        |

Warm grey

| Key            | C3B                                                           |
|----------------|---------------------------------------------------------------|
| Furniture Type | Reading chair with metal legs, color 2                        |
| Location       | 188 Classroom                                                 |
| Manufacturer   | Vitra                                                         |
| Model          | Hal Tube Stackable chair                                      |
| Description    | Metal legs, Plastic Shell                                     |
| Finish/Color   | Seat: 65 Orange, Legs: standard chrome, Glides: 30 basic dark |
| Dimension      |                                                               |
| Notes          | Stacks 6.                                                     |