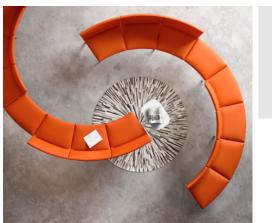

Ultrafabrics Promess Bronze

| Key            | C36A, B, C                                                            |  |
|----------------|-----------------------------------------------------------------------|--|
| Furniture Type | Modular lounge seating circular, facing in and out, pieces 1, 2 and 3 |  |
| Location       | 113 Street south                                                      |  |
| Manufacturer   | Davis                                                                 |  |
| Model          | A-Bench                                                               |  |
| Description    | Modular sofa                                                          |  |
| Finish/Color   | Ultrafabrics Promessa Bronze seat and back, polished aluminum legs    |  |
| Dimension      |                                                                       |  |
| Notes          | Provide Byrne Minitap outlets, daisy chained, as indicated on dwgs.   |  |

Ultrafabrics Promess Bronze

| Key            | C37                                                                 |  |
|----------------|---------------------------------------------------------------------|--|
| Furniture Type | Modular lounge seating circular, facing in                          |  |
| Location       | 162 Street north                                                    |  |
| Manufacturer   | Davis                                                               |  |
| Model          | A-Bench                                                             |  |
| Description    |                                                                     |  |
| Finish/Color   | Ultrafabrics Promessa Bronze seat and back, polished aluminum legs  |  |
| Dimension      |                                                                     |  |
| Notes          | Provide Byrne Minitap outlets, daisy chained, as indicated on dwgs. |  |

| Key            | C38                                                                 |  |
|----------------|---------------------------------------------------------------------|--|
| Furniture Type | Modular lounge seating, serpentine                                  |  |
| Location       | 113 Street south                                                    |  |
| Manufacturer   | Davis                                                               |  |
| Model          | A-Bench                                                             |  |
| Description    |                                                                     |  |
| Finish/Color   | Ultrafabrics Promessa Bronze seat and back, polished aluminum legs  |  |
| Dimension      |                                                                     |  |
| Notes          | Provide Byrne Minitap outlets, daisy chained, as indicated on dwgs. |  |