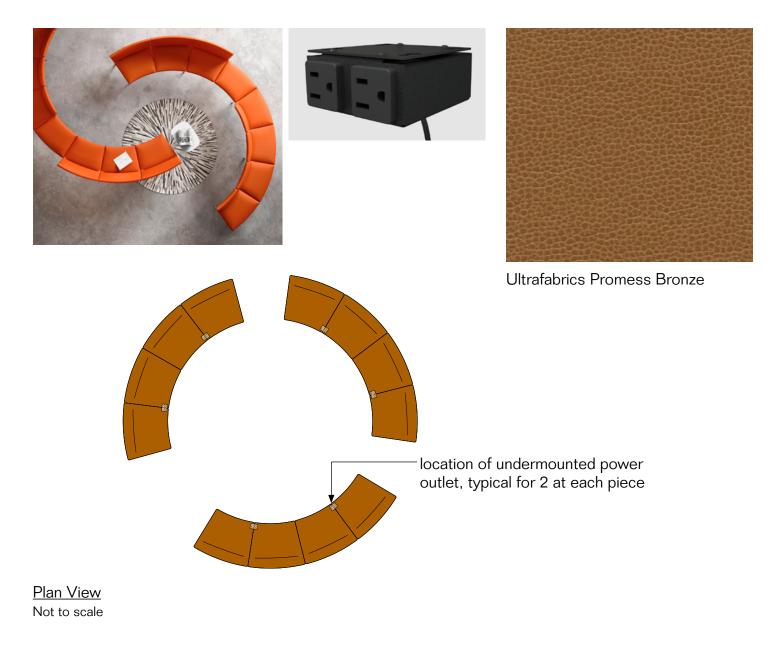

Ultrafabrics Promess Bronze

| Key            | C36A, B, C                                                            |  |
|----------------|-----------------------------------------------------------------------|--|
| Furniture Type | Modular lounge seating circular, facing in and out, pieces 1, 2 and 3 |  |
| Location       | 113 Street south                                                      |  |
| Manufacturer   | Davis                                                                 |  |
| Model          | A-Bench                                                               |  |
| Description    | Modular sofa                                                          |  |
| Finish/Color   | Ultrafabrics Promessa Bronze seat and back, polished aluminum legs    |  |
| Dimension      |                                                                       |  |
| Notes          | Provide Byrne Minitap outlets, daisy chained, as indicated on dwgs.   |  |

Ultrafabrics Promess Bronze

| Key            | C37                                                                 |  |
|----------------|---------------------------------------------------------------------|--|
| Furniture Type | Modular lounge seating circular, facing in                          |  |
| Location       | 162 Street north                                                    |  |
| Manufacturer   | Davis                                                               |  |
| Model          | A-Bench                                                             |  |
| Description    |                                                                     |  |
| Finish/Color   | Ultrafabrics Promessa Bronze seat and back, polished aluminum legs  |  |
| Dimension      |                                                                     |  |
| Notes          | Provide Byrne Minitap outlets, daisy chained, as indicated on dwgs. |  |

| Key            | C38                                                                 |  |
|----------------|---------------------------------------------------------------------|--|
| Furniture Type | Modular lounge seating, serpentine                                  |  |
| Location       | 113 Street south                                                    |  |
| Manufacturer   | Davis                                                               |  |
| Model          | A-Bench                                                             |  |
| Description    |                                                                     |  |
| Finish/Color   | Ultrafabrics Promessa Bronze seat and back, polished aluminum legs  |  |
| Dimension      |                                                                     |  |
| Notes          | Provide Byrne Minitap outlets, daisy chained, as indicated on dwgs. |  |