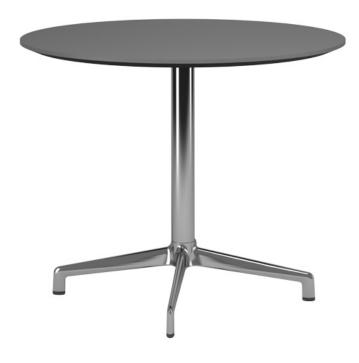

| Key            | Τ4                                                               |
|----------------|------------------------------------------------------------------|
| Furniture Type | Occasional table. 30"ø                                           |
| Location       | West and East lobby, Youth services, 2nd fl East seating         |
| Manufacturer   | Keilhauer                                                        |
| Model          | Juxta 47231                                                      |
| Description    |                                                                  |
| Finish/Color   | Straight laminate edge with corresponding laminate edge band LSC |
| Dimension      | 30"ø x 15"h                                                      |
| Notes          |                                                                  |

| Key            | Т5                                                                    |
|----------------|-----------------------------------------------------------------------|
| Furniture Type | Occasional table. 30"ø                                                |
| Location       | Reading room. 2nd fl North , South, East seating, 2nd fl Reading Room |
| Manufacturer   | Keilhauer                                                             |
| Model          | Juxta 47231                                                           |
| Description    |                                                                       |
| Finish/Color   | Straight laminate edge with corresponding laminate edge band LSC      |
| Dimension      | 30"ø x 15"h                                                           |
| Notes          | Centered duplex electrical outlet PA2A                                |
|                |                                                                       |