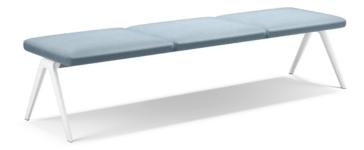

Ultrafabrics Promess Bronze

Not to scale

| Key            | C31                                                                |
|----------------|--------------------------------------------------------------------|
| Furniture Type | Upholstered 3 seater backless bench                                |
| Location       |                                                                    |
| Manufacturer   | Davis                                                              |
| Model          | A-Bench                                                            |
| Description    | Modular bench                                                      |
| Finish/Color   | Ultrafabrics Promessa Bronze seat and back, polished aluminum legs |
| Dimension      | 76 7/8" x 21 1/4" d x 18 3/4" h                                    |
| Notes          | Refer to plan and schedule for details.                            |