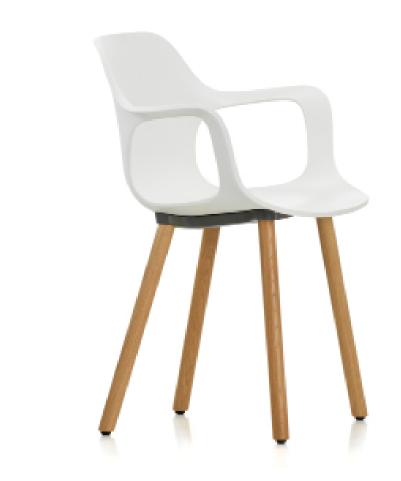

## SKOKIE PUBLIC LIBRARY

Furniture Specifications Issued for Bid Addendum #2

November 20 2019

| Key            | C1A                                      |
|----------------|------------------------------------------|
| Furniture Type | Reading chair with wood legs             |
| Location       | 2nd floor                                |
| Manufacturer   | Vitra                                    |
| Model          | Hal Wood chair                           |
| Description    | Wood legs, Plastic Shell                 |
| Finish/Color   | Seat: 31 Warm grey, Legs: 10 Natural Oak |
| Dimension      |                                          |
| Notes          |                                          |

| Кеу            | C1B                                   |
|----------------|---------------------------------------|
| Furniture Type | Reading chair with wood legs          |
| Location       | 122 Cafe, 2nd floor                   |
| Manufacturer   | Vitra                                 |
| Model          | Hal Wood chair                        |
| Description    | Wood legs, Plastic Shell              |
| Finish/Color   | Seat: 65 Orange, Legs: 10 Natural Oak |
| Dimension      |                                       |
| Notes          |                                       |

| Key            | C1C                                                                           |
|----------------|-------------------------------------------------------------------------------|
| Furniture Type | Reading chair with wood legs and seat pad                                     |
| Location       | 2nd floor                                                                     |
| Manufacturer   | Vitra                                                                         |
| Model          | Hal Wood chair                                                                |
| Description    | Wood legs, Plastic Shell                                                      |
| Finish/Color   | Seat: 31 Warm grey, Legs: 10 Natural Oak, Seat pad: Pallas Holy Cow Red Devil |
| Dimension      |                                                                               |
| Notes          |                                                                               |

| Key            | C2                                                                         |
|----------------|----------------------------------------------------------------------------|
| Furniture Type | Reading armchair with seat pad                                             |
| Location       | Reading room, 2nd floor                                                    |
| Manufacturer   | Vitra                                                                      |
| Model          | Hal Wood chair, with seat pad                                              |
| Description    | Wood legs, Plastic Shell, Seat Pad                                         |
| Finish/Color   | Seat: Warm grey, Legs: 10 Natural Oak, Seat pad: Pallas Holy Cow Red Devil |
| Dimension      |                                                                            |
| Notes          |                                                                            |